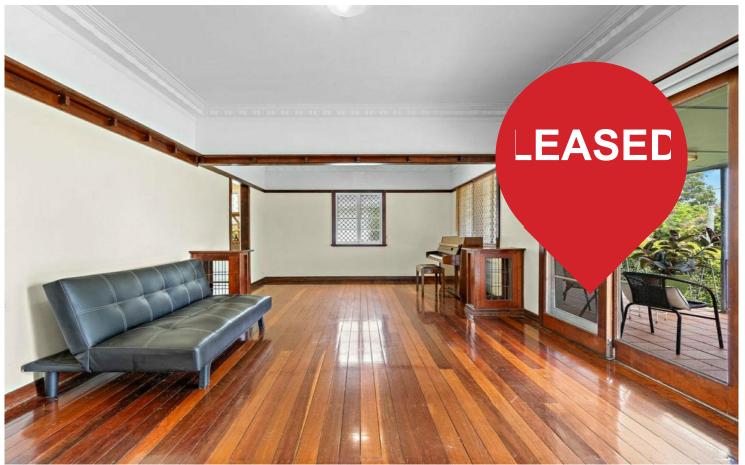

As you enter the home you are greeted by the open plan living and dining space that open up onto the covered front porch, offering beautiful river breezes due to its elevation. The living spaces have direct access to the functional kitchen, providing plenty of bench and cupboard space for the cook of the home to enjoy and an upright gas oven / cooktop,

Features of 350 Brisbane Corso at a glance:

- -Easy reach to river walks, the river loop & Baladi
- -Open plan living and dining space
- -Covered front porch with river breezes
- -Functional kitchen with plenty of bench and cupboard space for the cook of the home to enjoy & an upright gas oven / cooktop
- -2 oversized bedrooms with a freestanding wardrobe each
- -Additional study / sunroom with a built-in cupboard to the side
- -Bathroom with shower & toilet
- -Internal laundry positioned at the back of the home, down a set of stairs from the kitchen which is also accessible via the back of the home
- -Secure parking with 1 car in the garage (manual access)
- -Separate lockable shed
- -5km to the CBD
- -Across the road from the Brisbane River and parklands; only a bike ride to the Green Bridge connecting you to the University of Queensland
- -Easy access to transport, Major Hospitals, Major Universities, Prestige Private Schools, QLD Tennis Centre, shops, coffee shops & restaurants