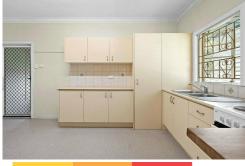

As you enter the home you are greeted by the open plan living and dining space that open up onto the covered front porch, offering beautiful river breezes due to its elevation. The living spaces have direct access to the functional kitchen, providing plenty of bench and cupboard space for the cook of the home to enjoy and an upright gas oven / cooktop,

Features of 350 Brisbane Corso at a glance:

- -Easy reach to river walks, the river loop & Baladi
- -Open plan living and dining space
- -Covered front porch with river breezes
- -Functional kitchen with plenty of bench and cupboard space for the cook of the home to enjoy & an upright gas oven / cooktop
- -2 oversized bedrooms with a freestanding wardrobe each
- -Additional study / sunroom with a built-in cupboard to the side
- -Bathroom with shower & toilet
- -Internal laundry positioned at the back of the home, down a set of stairs from the kitchen which is also accessible via the back of the home
- -Secure parking with 1 car in the garage (manual access)
- -Separate lockable shed
- -5km to the CBD
- -Across the road from the Brisbane River and parklands; only a bike ride to the Green Bridge connecting you to the University of Queensland
- -Easy access to transport, Major Hospitals, Major Universities, Prestige Private Schools, QLD Tennis Centre, shops, coffee shops & restaurants