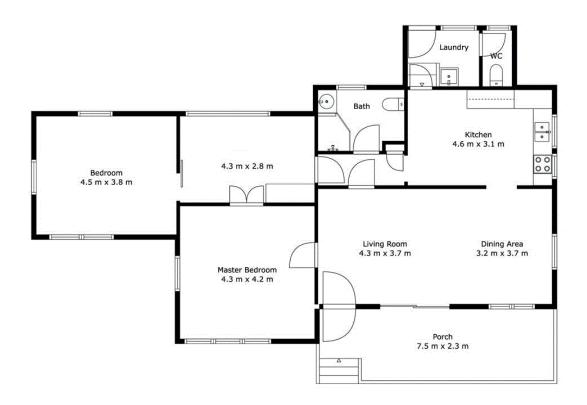

As you enter the home you are greeted by the open plan living and dining space that open up onto the covered front porch, offering beautiful river breezes due to its elevation. The living spaces have direct access to the functional kitchen, providing plenty of bench and cupboard space for the cook of the home to enjoy and an upright gas oven / cooktop,

There are 2 oversized bedrooms with a freestanding wardrobe each. Both bedrooms have direct access onto a study / sunroom with a built-in cupboard to the side for extra storage

2 1 1

For Lease Please Call

View ljhooker.com.au/1ES1H31

**Contact** 

Josephine Elvin 0457 000 897 joey.elvin@ljhookerproperty.com.au

LJ Hooker Annerley | Yeronga | Salisbury (07) 3848 7369 space. A bathroom services the home with a shower and toilet.

The laundry is positioned at the back of the home, down a set of stairs from the kitchen which is also accessible via the back of the home.

There is a secure parking for 1 car in the garage (manual access), in addition to a separate lockable shed.