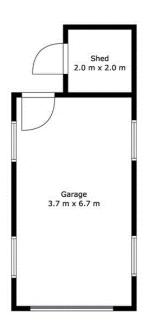

The laundry is positioned at the back of the home, down a set of stairs from the kitchen which is also accessible via the back of the home.

There is a secure parking for 1 car in the garage (manual access), in addition to a separate lockable shed.