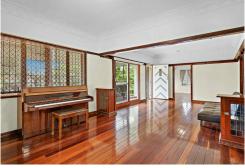

As you enter the home you are greeted by the open plan living and dining space that open up onto the covered front porch, offering beautiful river breezes due to its elevation. The living spaces have direct access to the functional kitchen, providing plenty of bench and cupboard space for the cook of the home to enjoy and an upright gas oven / cooktop,

Features of 350 Brisbane Corso at a glance:

- -Easy reach to river walks, the river loop & Baladi
- -Open plan living and dining space
- -Covered front porch with river breezes
- -Functional kitchen with plenty of bench and cupboard space for the cook of the home to enjoy & an upright gas oven / cooktop
- -2 oversized bedrooms with a freestanding wardrobe each
- -Additional study / sunroom with a built-in cupboard to the side
- -Bathroom with shower & toilet
- -Internal laundry positioned at the back of the home, down a set of stairs from the kitchen which is also accessible via the back of the home
- -Secure parking with 1 car in the garage (manual access)
- -Separate lockable shed
- -5km to the CBD
- -Across the road from the Brisbane River and parklands; only a bike ride to the Green Bridge connecting you to the University of Queensland
- -Easy access to transport, Major Hospitals, Major Universities, Prestige Private Schools, QLD Tennis Centre, shops, coffee shops & restaurants