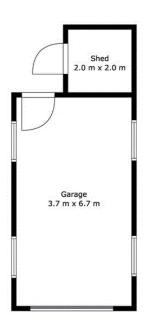

There is a secure parking for 1 car in the garage (manual access), in addition to a separate lockable shed.

Located within 5km to the CBD, yet so peacefully located to enjoy everything on offer in the much sought-after pocket of Yeronga. Across the road from the beautiful Brisbane River and parklands; only a bike ride to the Green Bridge connecting you to the University of Queensland; and with easy access to transport, Major Hospitals, Major Universities, Prestige Private Schools, QLD Tennis Centre, shops, coffee shops and restaurants, this property is ready for someone to make their next home.