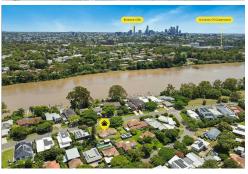

# Yeronga, 350 Brisbane Corso

**POSITION PERFECT** 

\*6 MONTH LEASE TO START, PERIODIC ROLLING LEASE AFTER THIS PERIOD\*

\*IF PREFERRED, LAWN MAINTENANCE CAN BE INCLUDED FOR \$625 PER WEEK\*

Located in the Yeronga pocket, 350 Brisbane Corso is within easy reach to river walks, the river loop, bus stops that take you direct to the CBD and local coffee shop, Baladi.

There is a secure parking for 1 car in the garage (manual access), in addition to a separate lockable shed.

Located within 5km to the CBD, yet so peacefully located to enjoy everything on offer in the much sought-after pocket of Yeronga. Across the road from the beautiful Brisbane River and parklands; only a bike ride to the Green Bridge connecting you to the University of Queensland; and with easy access to transport, Major Hospitals, Major Universities, Prestige Private Schools, QLD Tennis Centre, shops, coffee shops and restaurants, this property is ready for someone to make their next home.