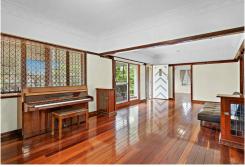

As you enter the home you are greeted by the open plan living and dining space that open up onto the covered front porch, offering beautiful river breezes due to its elevation. The living spaces have direct access to the functional kitchen, providing plenty of bench and cupboard space for the cook of the home to enjoy and an upright gas oven / cooktop,

There are 2 oversized bedrooms with a freestanding wardrobe each. Both bedrooms have direct access onto a study / sunroom with a built-in cupboard to the side for extra storage

2 1 1

For Lease \$600 per week\*

Features of 350 Brisbane Corso at a glance:

- -Easy reach to river walks, the river loop & Baladi
- -Open plan living and dining space
- -Covered front porch with river breezes
- -Functional kitchen with plenty of bench and cupboard space for the cook of the home to enjoy & an upright gas oven / cooktop
- -2 oversized bedrooms with a freestanding wardrobe each
- -Additional study / sunroom with a built-in cupboard to the side
- -Bathroom with shower & toilet
- -Internal laundry positioned at the back of the home, down a set of stairs from the kitchen which is also accessible via the back of the home
- -Secure parking with 1 car in the garage (manual access)
- -Separate lockable shed
- -5km to the CBD
- -Across the road from the Brisbane River and parklands; only a bike ride to the Green Bridge connecting you to the University of Queensland
- -Easy access to transport, Major Hospitals, Major Universities, Prestige Private Schools, QLD Tennis Centre, shops, coffee shops & restaurants