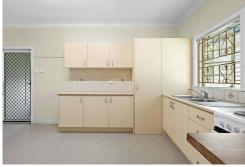

As you enter the home you are greeted by the open plan living and dining space that open up onto the covered front porch, offering beautiful river breezes due to its elevation. The living spaces have direct access to the functional kitchen, providing plenty of bench and cupboard space for the cook of the home to enjoy and an upright gas oven / cooktop,

Features of 350 Brisbane Corso at a glance:

- -Easy reach to river walks, the river loop & Baladi
- -Open plan living and dining space
- -Covered front porch with river breezes
- -Functional kitchen with plenty of bench and cupboard space for the cook of the home to enjoy & an upright gas oven / cooktop
- -2 oversized bedrooms with a freestanding wardrobe each
- -Additional study / sunroom with a built-in cupboard to the side
- -Bathroom with shower & toilet
- -Internal laundry positioned at the back of the home, down a set of stairs from the kitchen which is also accessible via the back of the home
- -Secure parking with 1 car in the garage (manual access)
- -Separate lockable shed
- -5km to the CBD
- -Across the road from the Brisbane River and parklands; only a bike ride to the Green Bridge connecting you to the University of Queensland
- -Easy access to transport, Major Hospitals, Major Universities, Prestige Private Schools, QLD Tennis Centre, shops, coffee shops & restaurants