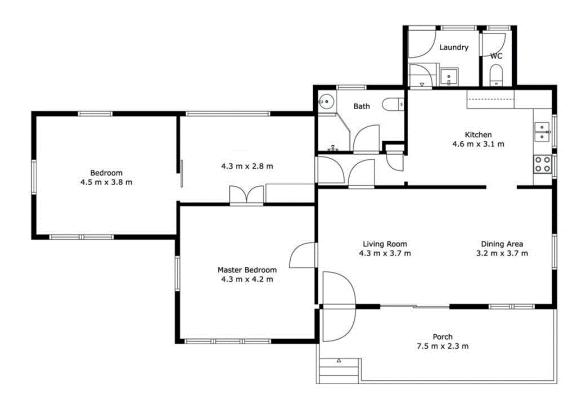

As you enter the home you are greeted by the open plan living and dining space that open up onto the covered front porch, offering beautiful river breezes due to its elevation. The living spaces have direct access to the functional kitchen, providing plenty of bench and cupboard space for the cook of the home to enjoy and an upright gas oven / cooktop,

There are 2 oversized bedrooms with a freestanding wardrobe each. Both bedrooms have direct access onto a study / sunroom with a built-in cupboard to the side for extra storage

2 1 1

For Lease \$600 per week\*

#### Contact

Josephine Elvin 0457 000 897

joey.elvin@ljhookerproperty.com.au

LJ Hooker Annerley | Yeronga | Salisbury (07) 3848 7369 space. A bathroom services the home with a shower and toilet.

The laundry is positioned at the back of the home, down a set of stairs from the kitchen which is also accessible via the back of the home.