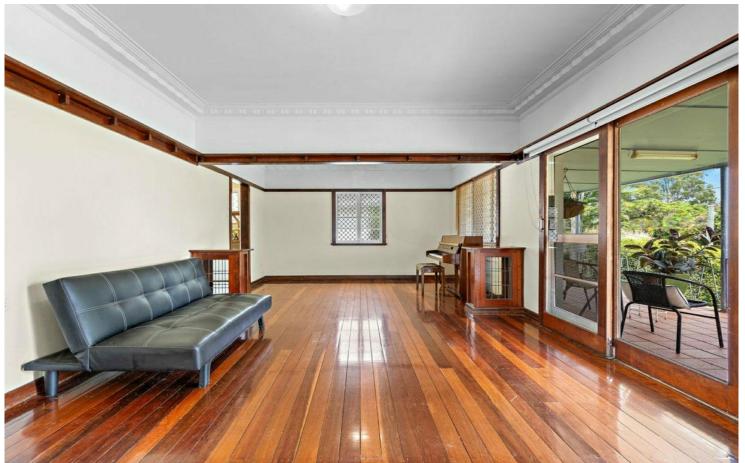

As you enter the home you are greeted by the open plan living and dining space that open up onto the covered front porch, offering beautiful river breezes due to its elevation. The living spaces have direct access to the functional kitchen, providing plenty of bench and cupboard space for the cook of the home to enjoy and an upright gas oven / cooktop,

Features of 350 Brisbane Corso at a glance:

- -Easy reach to river walks, the river loop & Baladi
- -Open plan living and dining space
- -Covered front porch with river breezes
- -Functional kitchen with plenty of bench and cupboard space for the cook of the home to enjoy & an upright gas oven / cooktop
- -2 oversized bedrooms with a freestanding wardrobe each
- -Additional study / sunroom with a built-in cupboard to the side
- -Bathroom with shower & toilet
- -Internal laundry positioned at the back of the home, down a set of stairs from the kitchen which is also accessible via the back of the home
- -Secure parking with 1 car in the garage (manual access)
- -Separate lockable shed
- -5km to the CBD
- -Across the road from the Brisbane River and parklands; only a bike ride to the Green Bridge connecting you to the University of Queensland
- -Easy access to transport, Major Hospitals, Major Universities, Prestige Private Schools, QLD Tennis Centre, shops, coffee shops & restaurants