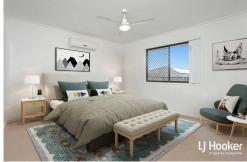

- Good sized main bedroom with walk in robe, spacious ensuite and reverse cycle air conditioning

- Three bedrooms each featuring built in wardrobes and ceiling fans
- Main bathroom features a great sized bathtub, shower and there is a separate toilet