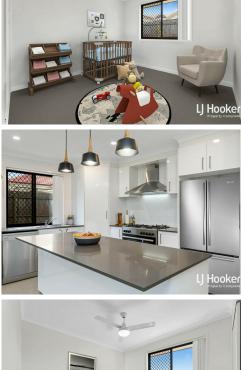

Features Include:

- Modern colour scheme
- Good sized carpeted media room
- Spacious open planned living, dining area

- Stunning kitchen with beautiful Stone benches, gas cooking, dishwasher and walk in Pantry

- Good sized main bedroom with walk in robe, spacious ensuite and reverse cycle air conditioning

- Three bedrooms each featuring built in wardrobes and ceiling fans
- Main bathroom features a great sized bathtub, shower and there is a separate toilet