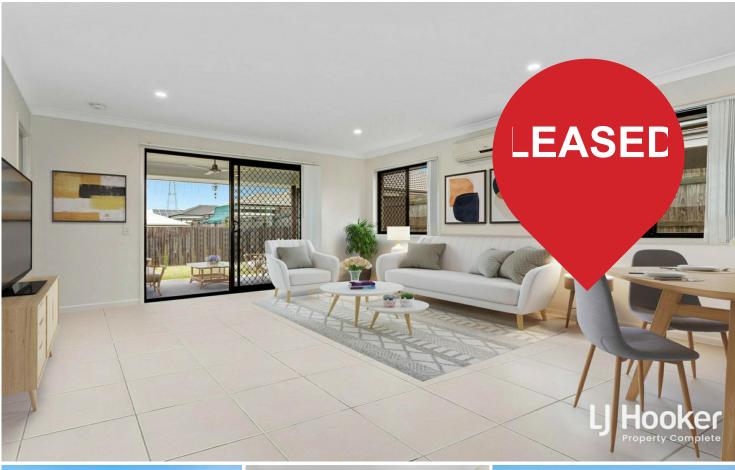

# Yarrabilba, 17 Latham Street Large 4 Bedroom Home with Media Room!

This spectacular home is sure to surpass your expectations comprising of modern neutral tones, open plan living and separate media room. The kids will be also set with large back yard big enough to fit the swing set and the trampoline.

Features Include:

- Modern colour scheme
- Good sized carpeted media room
- Spacious open planned living, dining area

- Stunning kitchen with beautiful Stone benches, gas cooking, dishwasher and walk in Pantry