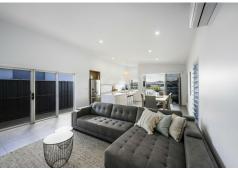

Enjoy your own private beach frontage, with pontoon, ideal for kayaks, boats, fishing/snorkelling or launching your small tinny.

The cleverly designed open plan kitchen dining and living space take in the stunning water views and flow seamlessly out to the covered alfresco entertainment area. The 3 spacious bedrooms have built in robes and the large master suite comes complete with a modern ensuite. The second bathroom is modern and features an exquisite sky light. There is an abundance of storage throughout in addition, a stress free European laundry hidden away out of sight.