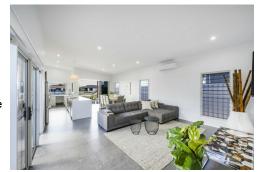

Enjoy your own private beach frontage, with pontoon, ideal for kayaks, boats, fishing/snorkelling or launching your small tinny.

The cleverly designed open plan kitchen dining and living space take in the stunning water views and flow seamlessly out to the covered alfresco entertainment area. The 3 spacious bedrooms have built in robes and the large master suite comes complete with a modern ensuite. The second bathroom is modern and features an exquisite sky light. There is an abundance of storage throughout in addition, a stress free European laundry hidden away out of sight.