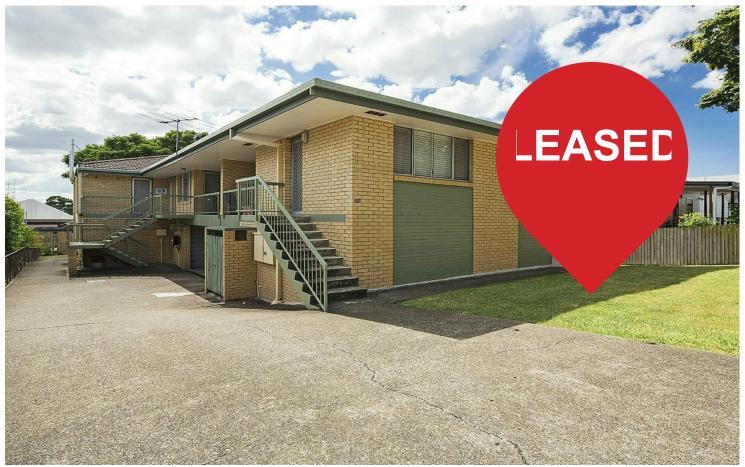

## Wooloowin, 6/22 Wooloowin Avenue NEAT & TIDY! READY FOR YOU!

Walking distance to the train and other transport to the city. Shops and Cafes walking distance. This unit has been well kept and transformed inside.

- + No carpets!
- + Two built in bedrooms
- + Large main bedroom with air conditioning
- + Air conditioning to living
- + Ceiling fans
- + Balcony off living room
- + Single lock up garage

Lock and leave – with the convenience of location this unit is a must see!