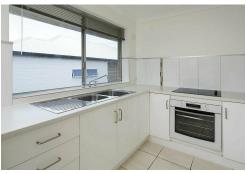

- + No carpets!
- + Two built in bedrooms
- + Large main bedroom with air conditioning
- + Air conditioning to living
- + Ceiling fans
- + Balcony off living room
- + Single lock up garage

Lock and leave – with the convenience of location this unit is a must see!