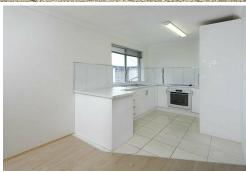

- + No carpets!
- + Two built in bedrooms
- + Large main bedroom with air conditioning
- + Air conditioning to living
- + Ceiling fans
- + Balcony off living room
- + Single lock up garage

Lock and leave – with the convenience of location this unit is a must see!