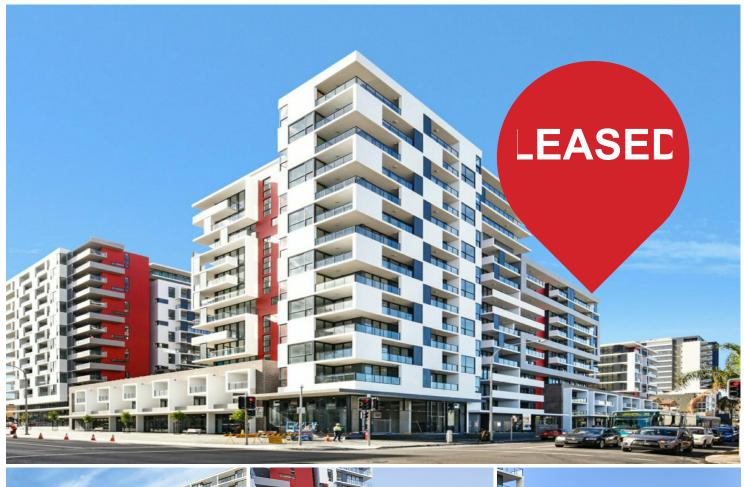

## Wollongong, c602/28 Burelli Street

## Modern City Living at it's finest

Located on the 6th floor of this sought after complex, is a superbly designed two bedroom unit beaming with modern charm and luxury touches. Walk through and you are immediately greeted by a media room or home office to your left and discrete laundry room to your right. Walk past your second bedroom into your crisp white kitchen, complete with top-of-the-line appliances and stone bench tops. Look beyond the kitchen to your open plan living/dining area which flows onto your balcony, with escarpment views perfect for entertaining. Your main bedroom is the final stop within the unit with large ensuite. The extravagance doesn't end there, with this complex offering a communal garden and BBQ area and pool, as well as the central location being ideal for shopping, local dining and nightlife. A spectacular unit such as this will suit many in the market, so be sure to inspect!