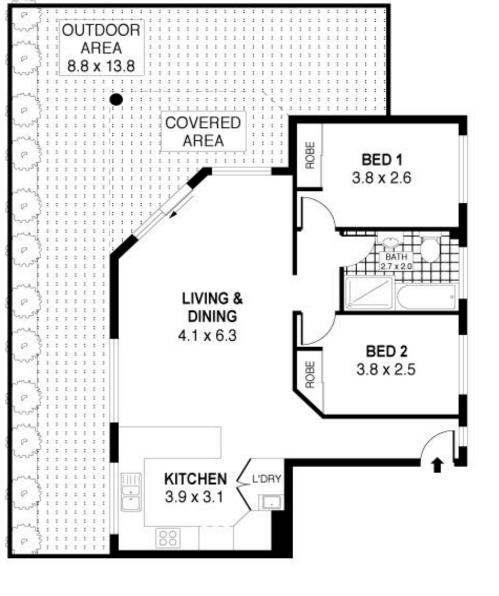

Good size bedrooms both with BIW's

Large open plan living/dining

Huge kitchen with ample cupboard space & breakfast bar

Big bathroom with separate shower & bath

Single car space

Secure building

Small quiet complex

DETACHED

0 1 2 3 4 SCALE (METRES)

PLANS SHOWN ONLY INDICATIVE OF LAYOUT. DIMERSIONS ARE APPROXIMATE.

CAR SPACE : 16m²

UNIT 3, 27 MERCURY STREET

WOLLONGONG

LJ Hooker Wollongong | Corrimal | Shellharbour (02) 4229 8600