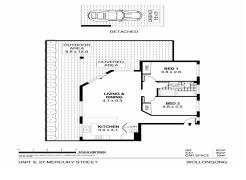

DETACHED

0 1 2 3 4 SCALE (METRES)

PLANS SHOWN ONLY INDICATIVE OF LAYOUT. DIMERSIONS ARE APPROXIMATE.

CAR SPACE : 16m²

UNIT 3, 27 MERCURY STREET

WOLLONGONG

LJ Hooker Wollongong | Corrimal | Shellharbour (02) 4229 8600