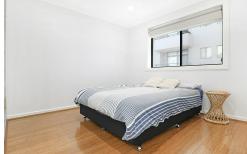

- Renovated kitchen with stainless steel oven and cooktop
- Combine living & dining
- Updated bathroom
- Bed 1 with built-in wardrobe
- Bed 2 or living room with balcony
- Laundry provisions tucked away in the hallway cupboard
- Secure car space