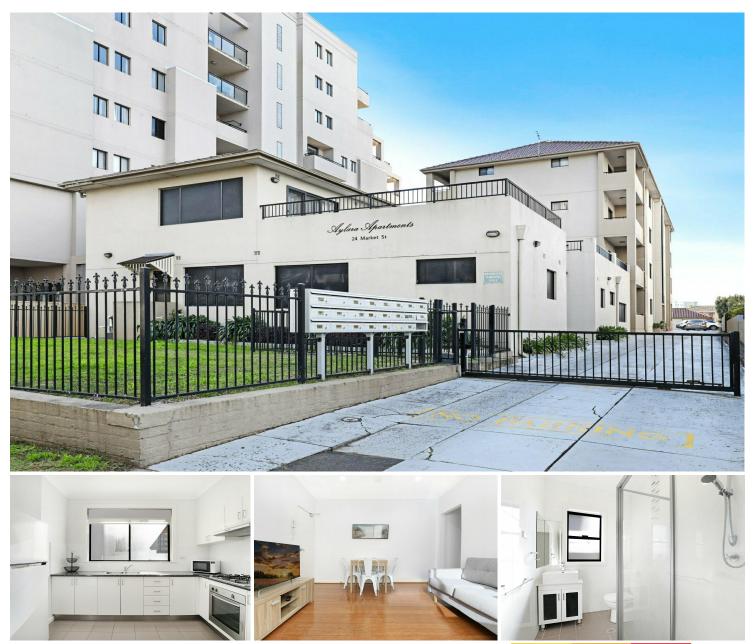

## Wollongong, 19/24 Market Street Cosy Inner-city pad

Leave the car at home because you won't need it! Situated in the heart of the CBD this immaculately presented and the well-maintained apartment is within walking distance of all Wollongong's amenities and offers a lifestyle like no other.

- Renovated kitchen with stainless steel oven and cooktop
- Combine living & dining
- Updated bathroom
- Bed 1 with built-in wardrobe
- Bed 2 or living room with balcony
- Laundry provisions tucked away in the hallway cupboard
- Secure car space