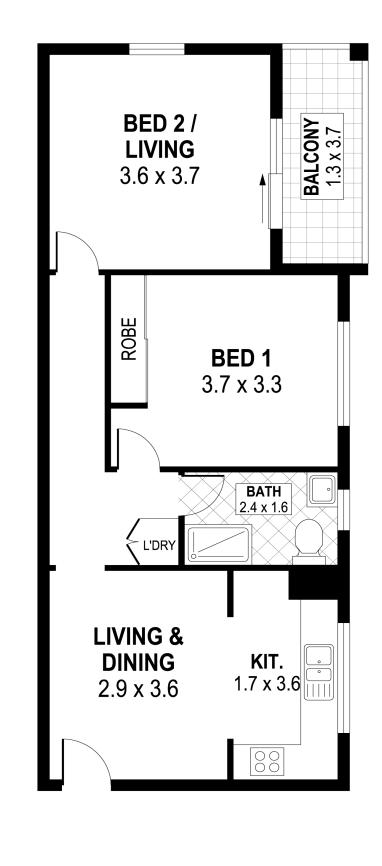

- Renovated kitchen with stainless steel oven and cooktop
- Combine living & dining
- Updated bathroom
- Bed 1 with built-in wardrobe
- Bed 2 or living room with balcony
- Laundry provisions tucked away in the hallway cupboard
- Secure car space

WOLLONGONG

INT INC EXT : 62m<sup>2</sup> CAR SPACE : 18m<sup>2</sup>

## CAR SPACE 2.7 x 5.7 DETACHED