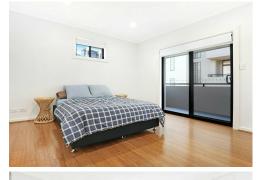

- Renovated kitchen with stainless steel oven and cooktop
- Combine living & dining
- Updated bathroom
- Bed 1 with built-in wardrobe
- Bed 2 or living room with balcony
- Laundry provisions tucked away in the hallway cupboard
- Secure car space