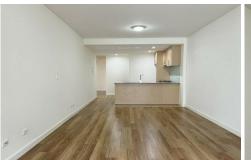

#### Features:

- Open plan study space ideal for work from home
- Open plan kitchen with marble island bench
- Modern European appliance SMEG gas stove, oven, ducted range hood and dishwasher
- Floating timber flooring throughout
- Two huge size bedrooms all with built-ins wardrobes
- Internal laundry
- Split system air-conditioning
- Security intercom system
- Secure building with basement car space