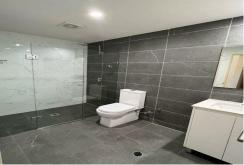

#### Features:

- Open plan study space ideal for work from home
- Open plan kitchen with marble island bench
- Modern European appliance SMEG gas stove, oven, ducted range hood and dishwasher
- Floating timber flooring throughout
- Two huge size bedrooms all with built-ins wardrobes
- Internal laundry
- Split system air-conditioning
- Security intercom system
- Secure building with basement car space