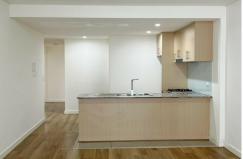

#### Features:

- Open plan study space ideal for work from home
- Open plan kitchen with marble island bench
- Modern European appliance SMEG gas stove, oven, ducted range hood and dishwasher
- Floating timber flooring throughout
- Two huge size bedrooms all with built-ins wardrobes
- Internal laundry
- Split system air-conditioning
- Security intercom system
- Secure building with basement car space