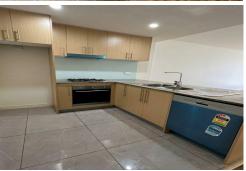

#### Features:

- Open plan study space ideal for work from home
- Open plan kitchen with marble island bench
- Modern European appliance SMEG gas stove, oven, ducted range hood and dishwasher
- Floating timber flooring throughout
- Two huge size bedrooms all with built-ins wardrobes
- Internal laundry
- Split system air-conditioning
- Security intercom system
- Secure building with basement car space