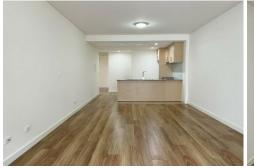

Features:

- Open plan study space ideal for work from home
- Open plan kitchen with marble island bench
- Modern European appliance SMEG gas stove, oven, ducted range hood and dishwasher
- Floating timber flooring throughout
- Two huge size bedrooms all with built-ins wardrobes
- Internal laundry
- Split system air-conditioning
- Security intercom system
- Secure building with basement car space