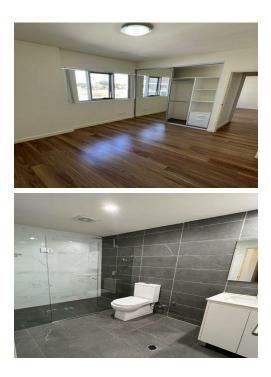

Features:

- Open plan study space ideal for work from home
- Open plan kitchen with marble island bench
- Modern European appliance SMEG gas stove, oven, ducted range hood and dishwasher
- Floating timber flooring throughout
- Two huge size bedrooms all with built-ins wardrobes
- Internal laundry
- Split system air-conditioning
- Security intercom system
- Secure building with basement car space