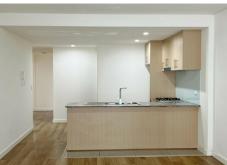

Features:

- Open plan study space ideal for work from home
- Open plan kitchen with marble island bench
- Modern European appliance SMEG gas stove, oven, ducted range hood and dishwasher
- Floating timber flooring throughout
- Two huge size bedrooms all with built-ins wardrobes
- Internal laundry
- Split system air-conditioning
- Security intercom system
- Secure building with basement car space