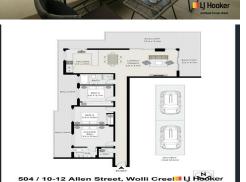

## Wolli Creek, 504/10-12 Allen Street Conveniently Located 3 Bedroom Penthouse Apartment

This property offers an open plan living and dining area which leads onto an expansive East, South and Westerly facing balcony, stretching the length of the apartment and accessible from the living room, this outdoor zone is spacious and is perfect for accommodating guests with fantastic views of the city skyline.

Features include:

- Top floor penthouse apartment
- 3 large bedrooms with built-in robes, main with en suite and air conditioning in each room
- Spacious open plan lounge and dining area with air-conditioning
- Modern kitchen with breakfast bar, stone bench tops

- 270 Degree Wrap around balcony with city views
- Concrete tiled floors throughout
- Sparkling tiled, modern bathrooms
- Boutique and secure building
- LED down lights throughout
- 2 Secure Car spaces
- Close to Arncliffe Station and Wolli Creek Station
- Close to Woolworth shopping and nearby cafes
- Close to Sydney Airport, only 1 stop away on the train
- Close to Sydney CBD, only 3 stops away on the train