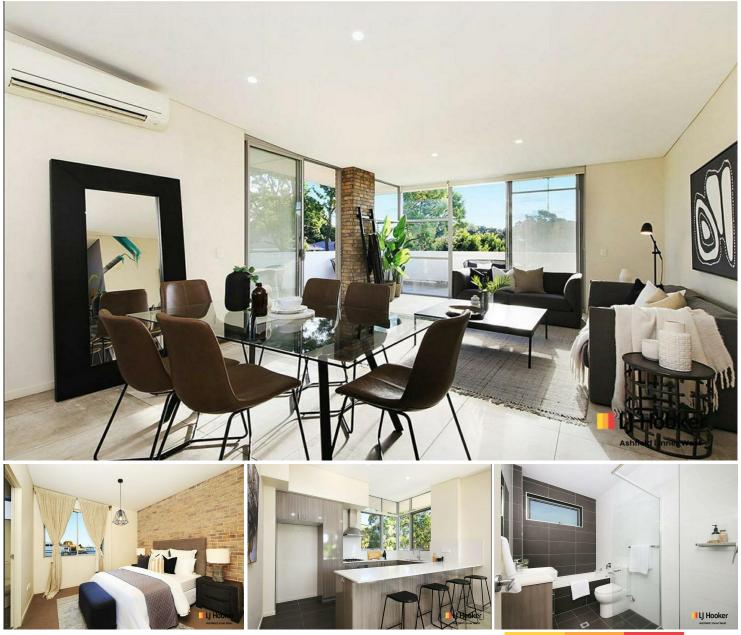

## Wolli Creek, 504/10-12 Allen Street Conveniently Located 3 Bedroom Penthouse Apartment

This property offers an open plan living and dining area which leads onto an expansive East, South and Westerly facing balcony, stretching the length of the apartment and accessible from the living room, this outdoor zone is spacious and is perfect for accommodating guests with fantastic views of the city skyline.

Features include:

- Top floor penthouse apartment
- 3 large bedrooms with built-in robes, main with en suite and air conditioning in each room
- Spacious open plan lounge and dining area with air-conditioning
- Modern kitchen with breakfast bar, stone bench tops

- 270 Degree Wrap around balcony with city views
- Concrete tiled floors throughout
- Sparkling tiled, modern bathrooms
- Boutique and secure building
- LED down lights throughout
- 2 Secure Car spaces
- Close to Arncliffe Station and Wolli Creek Station
- Close to Woolworth shopping and nearby cafes
- Close to Sydney Airport, only 1 stop away on the train
- Close to Sydney CBD, only 3 stops away on the train