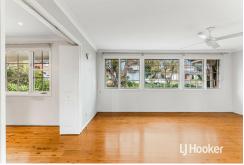

- Great sized kitchen with gas stove top and skylight for bright natural lighting
- 3 Large bedrooms with built ins
- Spacious living and dining room
- Additional large living area (can be used as a fourth bedroom)
- Split system air-conditioning
- Separate laundry with external access
- Modern style bathroom
- Freshly painted throughout
- Beautiful backyard and entertainment area