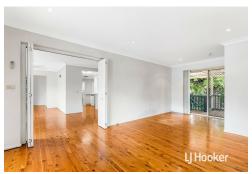

- Great sized kitchen with gas stove top and skylight for bright natural lighting
- 3 Large bedrooms with built ins
- Spacious living and dining room
- Additional large living area (can be used as a fourth bedroom)
- Split system air-conditioning
- Separate laundry with external access
- Modern style bathroom
- Freshly painted throughout
- Beautiful backyard and entertainment area