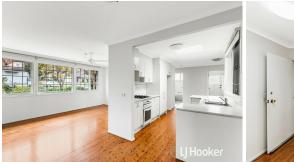

- Great sized kitchen with gas stove top and skylight for bright natural lighting
- 3 Large bedrooms with built ins
- Spacious living and dining room
- Additional large living area (can be used as a fourth bedroom)
- Split system air-conditioning
- Separate laundry with external access
- Modern style bathroom
- Freshly painted throughout
- Beautiful backyard and entertainment area