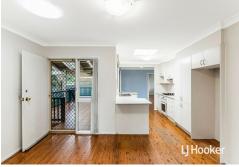

- Great sized kitchen with gas stove top and skylight for bright natural lighting
- 3 Large bedrooms with built ins
- Spacious living and dining room
- Additional large living area (can be used as a fourth bedroom)
- Split system air-conditioning
- Separate laundry with external access
- Modern style bathroom
- Freshly painted throughout
- Beautiful backyard and entertainment area