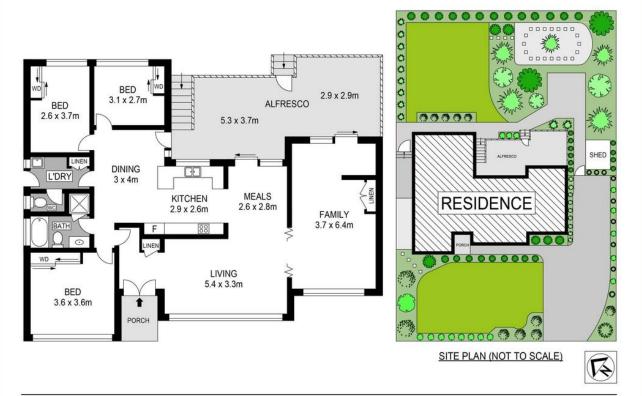

- Great sized kitchen with gas stove top and skylight for bright natural lighting
- 3 Large bedrooms with built ins
- Spacious living and dining room
- Additional large living area (can be used as a fourth bedroom)
- Split system air-conditioning
- Separate laundry with external access
- Modern style bathroom
- Freshly painted throughout
- Beautiful backyard and entertainment area