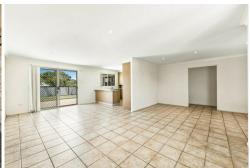

## Bigger And Better Than The Rest!

This unit is bigger and better than average, with extra large bedrooms, large open living space and room to move throughout. This duplex is modern and has quality features throughout.

All three bedrooms are built in and the main bedroom has an ensuite. The spacious kitchen has plenty of cupboards and bench space plus a dishwasher for your convenience. The unit is fully security screened and has a single lock up garage. A fully fenced private courtyard with large outdoor area means you can enjoy entertaining outside anytime.