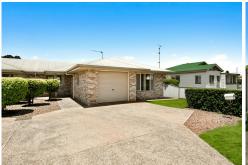

All three bedrooms are built in and the main bedroom has an ensuite. The spacious kitchen has plenty of cupboards and bench space plus a dishwasher for your convenience. The unit is fully security screened and has a single lock up garage. A fully fenced private courtyard with large outdoor area means you can enjoy entertaining outside anytime.

- \* Three large bedrooms
- \* Main bedroom with ensuite
- \* Fully screened
- \* Single lock up garage
- \* Located near primary and high school
- \* Large outdoor area
- \* Fully fenced courtyard
- \* Tenant to maintain backyard