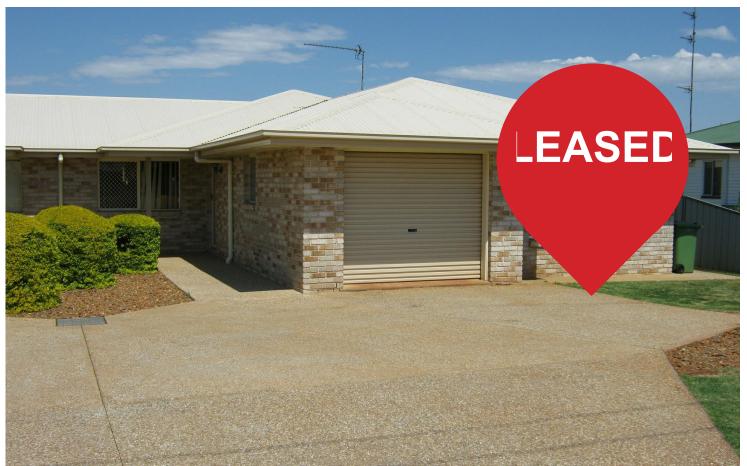

## Bigger And Better Than The Rest!

This unit is bigger and better than average, with extra large bedrooms, large open living space and room to move throughout. This duplex is modern and has quality features throughout.

All three bedrooms are built in and the main bedroom has an ensuite. The spacious kitchen has plenty of cupboards and bench space plus a dishwasher for your convenience. The unit is fully security screened and has a single lock up garage. A fully fenced private courtyard with large outdoor area means you can enjoy entertaining outside anytime.

- \* Three large bedrooms
- \* Main bedroom with ensuite
- \* Fully screened
- \* Single lock up garage
- \* Located near primary and high school
- \* Large outdoor area
- \* Fully fenced courtyard
- \* Tenant to maintain backyard