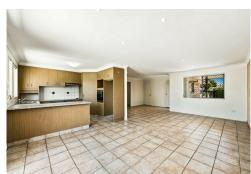

All three bedrooms are built in and the main bedroom has an ensuite. The spacious kitchen has plenty of cupboards and bench space plus a dishwasher for your convenience. The unit is fully security screened and has a single lock up garage. A fully fenced private courtyard with large outdoor area means you can enjoy entertaining outside anytime.