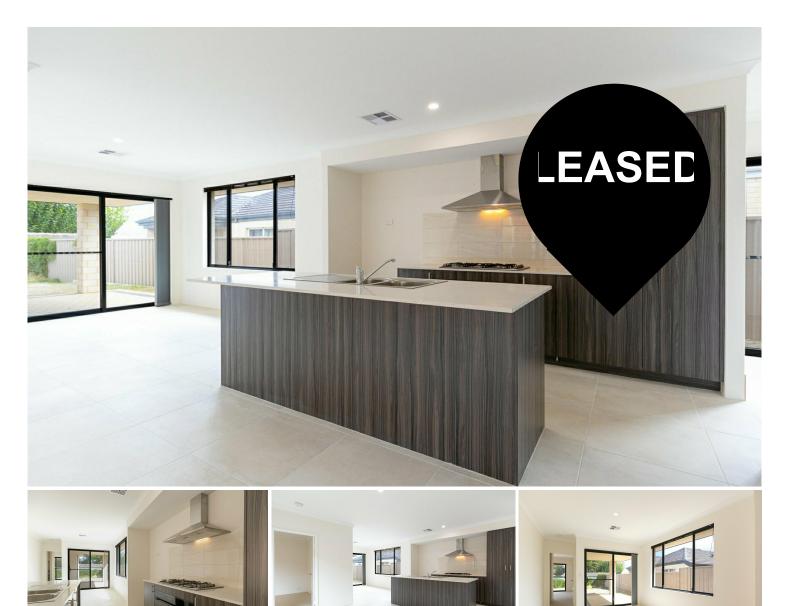

# Wilson, 5a Bungaree Road

NEAR NEW 4 x 2 HOME - WILSON

Only 18 months old, this brand new 4 bedroom 2 bathroom home will not last long!

Set within close proximity from Curtin University, public transport and child care centre, you simply could not ask for a better location.

Features include:

4 x Bedrooms

Ducted air conditioning

Open plan kitchen, family and meals

Stone benchtops in the kitchen with a dishwasher recess

Theatre room

Outdoor entertaining area under the main room

Double automatic garage with shoppers entrance