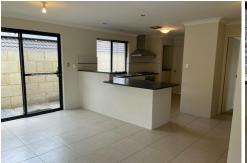

Features include:

- \*Freshly painted
- \*3 double bedrooms with built-in robes
- \*2 bathrooms
- \*Kitchen with gas cooktop
- \*Dishwasher
- \*Shoppers entry off kitchen/laundry area from double garage
- \*Ducted air conditioning

- \*Tiled flooring through living areas
- \*Carpeted bedrooms
- \*Easy care lawn
- \*Fully fenced courtyard
- \*Reticulation
- \*Pets welcome

Register your interest today!

Please drive by this property and if the home and location are suitable, please register to view this property via email from this site.