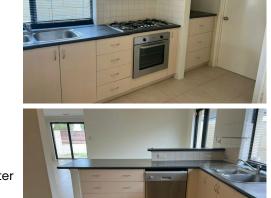

Features include:

- \*Freshly painted
- \*3 double bedrooms with built-in robes
- \*2 bathrooms
- \*Kitchen with gas cooktop
- \*Dishwasher
- \*Shoppers entry off kitchen/laundry area from double garage
- \*Ducted air conditioning

- \*Tiled flooring through living areas
- \*Carpeted bedrooms
- \*Easy care lawn
- \*Fully fenced courtyard
- \*Reticulation
- \*Pets welcome

Register your interest today!

Please drive by this property and if the home and location are suitable, please register to view this property via email from this site.