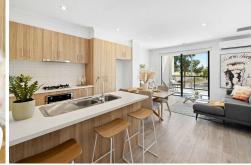

- The modern kitchen boasts stainless steel appliances, including a gas cooktop, oven, and undermount rangehood. A tiled splashback and pantry cupboard enhance functionality, while the open-plan layout seamlessly connects to the dining and living areas, perfect for everyday living and entertaining.
- Upstairs, the open-plan family and dining area offers a spacious and versatile living space, complemented by balcony access that overlooks the Williams Landing Sporting Reserve. A separate home office area downstairs provides a quiet space for work or study.
- The balcony, accessible from the upper-level living area, provides an outdoor retreat with views of the nearby sporting reserve. This space is ideal for relaxing or entertaining guests in a serene setting.
- The property features low-maintenance landscaping, allowing you to enjoy outdoor spaces without the upkeep. The corner position enhances the sense of space and provides additional natural light throughout the home.
- Additional features include a double car garage with internal access, ensuring secure parking and convenience. The home's design maximises natural light and airflow, heating and cooling systems creating a comfortable living environment year-round.