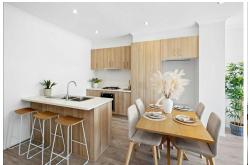

- The modern kitchen boasts stainless steel appliances, including a gas cooktop, oven, and undermount rangehood. A tiled splashback and pantry cupboard enhance functionality, while the open-plan layout seamlessly connects to the dining and living areas, perfect for everyday living and entertaining.
- Upstairs, the open-plan family and dining area offers a spacious and versatile living space, complemented by balcony access that overlooks the Williams Landing Sporting Reserve. A separate home office area downstairs provides a quiet space for work or study.
- The balcony, accessible from the upper-level living area, provides an outdoor retreat with views of the nearby sporting reserve. This space is ideal for relaxing or entertaining guests in a serene setting.
- The property features low-maintenance landscaping, allowing you to enjoy outdoor spaces without the upkeep. The corner position enhances the sense of space and provides additional natural light throughout the home.
- Additional features include a double car garage with internal access, ensuring secure parking and convenience. The home's design maximises natural light and airflow, heating and cooling systems creating a comfortable living environment year-round.