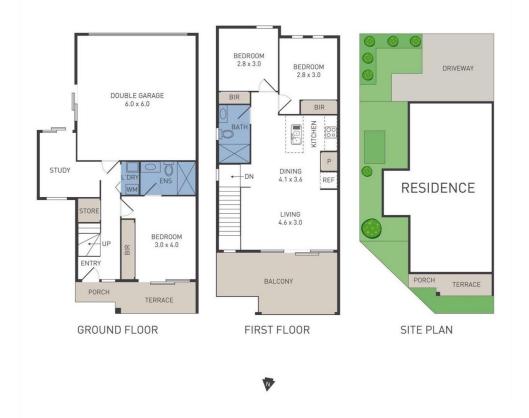

# The Property

LJ Hooker Property Point presents 43 Williams Landing Boulevard, Williams Landing. This modern, double-storey corner townhouse offers three spacious bedrooms, two well-appointed bathrooms, and a double garage. The unique reverse living design places the open-plan kitchen, dining, and living areas on the upper level, creating a bright and airy atmosphere filled with natural light. Situated in the heart of Williams Landing, this home provides easy access to local amenities and transport options. It is conveniently located just a 3-minute drive or a 15-minute walk to Williams Landing Train Station, offering seamless connectivity for commuters.

### The Point of Difference

- The master bedroom, located on the ground floor, features a built-in robe and a full

## Dema Haddad

0487 555 700 dema.haddad@ljhooker.com.au

LJ Hooker Point Cook (03) 9975 7080 ensuite, providing privacy and convenience. The two additional bedrooms upstairs are equipped with built-in robes and are serviced by a central bathroom and separate toilet, offering comfortable accommodation for family or guests.

- The modern kitchen boasts stainless steel appliances, including a gas cooktop, oven, and undermount rangehood. A tiled splashback and pantry cupboard enhance functionality, while the open-plan layout seamlessly connects to the dining and living areas, perfect for everyday living and entertaining.
- Upstairs, the open-plan family and dining area offers a spacious and versatile living space, complemented by balcony access that overlooks the Williams Landing Sporting Reserve. A separate home office area downstairs provides a quiet space for work or study.
- The balcony, accessible from the upper-level living area, provides an outdoor retreat with views of the nearby sporting reserve. This space is ideal for relaxing or entertaining guests in a serene setting.
- The property features low-maintenance landscaping, allowing you to enjoy outdoor spaces without the upkeep. The corner position enhances the sense of space and provides additional natural light throughout the home.
- Additional features include a double car garage with internal access, ensuring secure parking and convenience. The home's design maximises natural light and airflow, heating and cooling systems creating a comfortable living environment year-round.