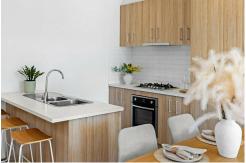

- The modern kitchen boasts stainless steel appliances, including a gas cooktop, oven, and undermount rangehood. A tiled splashback and pantry cupboard enhance functionality, while the open-plan layout seamlessly connects to the dining and living areas, perfect for everyday living and entertaining.
- Upstairs, the open-plan family and dining area offers a spacious and versatile living space, complemented by balcony access that overlooks the Williams Landing Sporting Reserve. A separate home office area downstairs provides a quiet space for work or study.
- The balcony, accessible from the upper-level living area, provides an outdoor retreat with views of the nearby sporting reserve. This space is ideal for relaxing or entertaining guests in a serene setting.
- The property features low-maintenance landscaping, allowing you to enjoy outdoor spaces without the upkeep. The corner position enhances the sense of space and provides additional natural light throughout the home.
- Additional features include a double car garage with internal access, ensuring secure parking and convenience. The home's design maximises natural light and airflow, heating and cooling systems creating a comfortable living environment year-round.