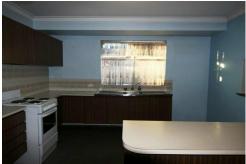

Features of this property include:

Kitchen/family room - boasts electric oven and cooktop, single fridge recess, single pantry, plenty of storage with overhead and under bench cupboards and island bench.