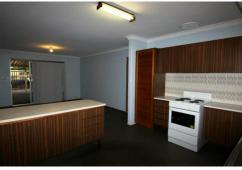

Features of this property include:

Kitchen/family room - boasts electric oven and cooktop, single fridge recess, single pantry, plenty of storage with overhead and under bench cupboards and island bench.