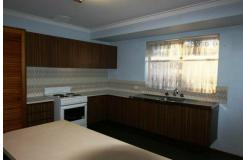

Features of this property include:

Kitchen/family room - boasts electric oven and cooktop, single fridge recess, single pantry, plenty of storage with overhead and under bench cupboards and island bench.