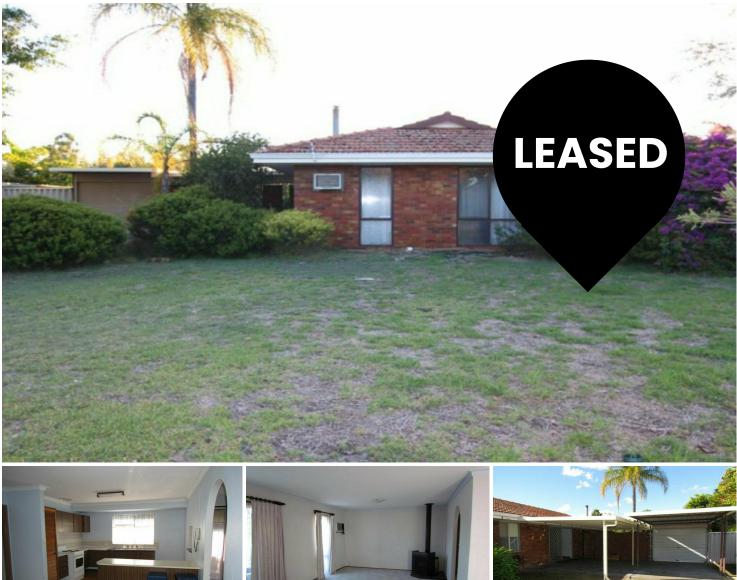

# Willetton, 47 Rampart Way

GREAT 3 X 1 FAMILY HOME - WSHS ZONE

This lovely 3 bedroom 1 bathroom family home is located within the sought after Willetton Senior High School zone and is close to public transport, shops and has easy access to Leach and Roe Highway.

Bathroom boasts separate bath and shower.

Large undercover patio looks out over large lawns and gardens which are reticulated off a bore.

Two garden Sheds for ample storage and single lock -up carport plus drive for extra parking.