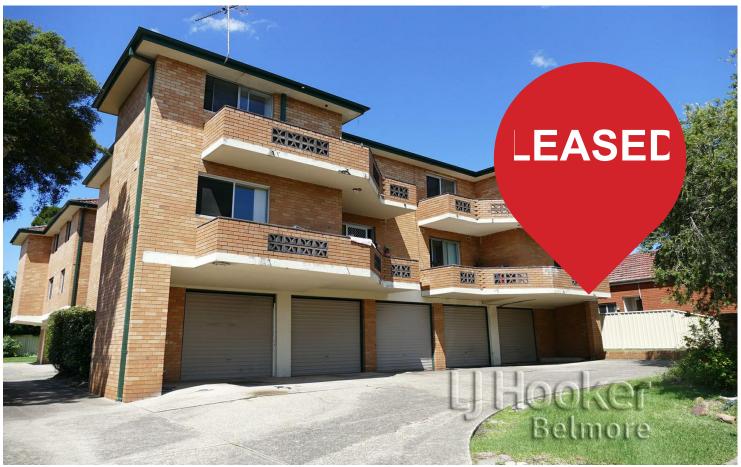

## Wiley Park, 6/65 Shadforth Street

# SPACIOUS 2 BEDROOM UNIT WITH LOCK UP GARAGE

This 2 bedroom unit is situated on the top floor of a well maintained block of 8.

#### Features Include:

- 2 large bedrooms, both with built ins
- Modern eat-in kitchen
- Updated bathroom with separate toilet
- Internal Laundry
- Sunny balcony off lounge with district views
- Large LUG with internal access