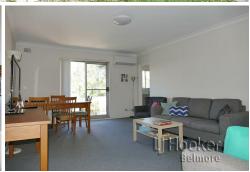

#### Features Include:

- 2 large bedrooms, both with built ins
- Modern eat-in kitchen
- Updated bathroom with separate toilet
- Internal Laundry
- Sunny balcony off lounge with district views
- Large LUG with internal access