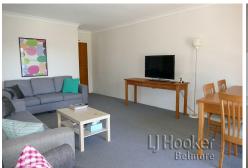

#### Features Include:

- 2 large bedrooms, both with built ins
- Modern eat-in kitchen
- Updated bathroom with separate toilet
- Internal Laundry
- Sunny balcony off lounge with district views
- Large LUG with internal access