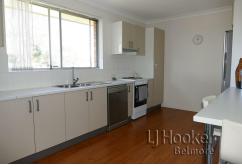

#### Features Include:

- 2 large bedrooms, both with built ins
- Modern eat-in kitchen
- Updated bathroom with separate toilet
- Internal Laundry
- Sunny balcony off lounge with district views
- Large LUG with internal access