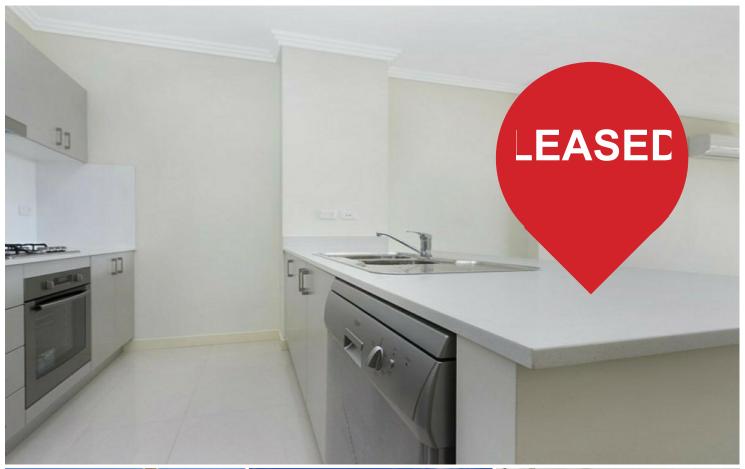

#### Features also include

2 bedrooms with built in wardrobes and with the main an ensuite bathroom Stylish designer kitchen with gas stainless steel appliance and dishwasher Open plan living room which leads out to the sunny balcony Fully secure building with intercom, Secure under basement carpark and storage