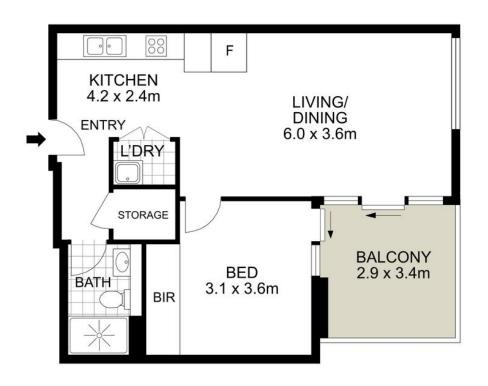

## Westmead, 403/7 Maple Tree Road

Modern Apartment with Resort-Style Amenities in a Prime Westmead Location

This beautifully presented apartment offers a spacious open-plan living and dining area with stylish floorboards that flow seamlessly throughout the space. The galley-style kitchen features high-quality stainless steel appliances, perfect for everyday living and entertaining.

The generous queen-sized bedroom comes with a built-in wardrobe, and the open balcony off both the living area and main bedroom allows an abundance of natural light, creating a bright and welcoming atmosphere.

Additional features include an internal laundry, secure parking space, and a convenient storage cage for all your extra needs.

For Lease \$640p/w

## 403/7 Maple Tree Road, Westmead

Measurements are approximate and not to scale. The vendor, agency and supplier will accept no liability for its accuracy, Interested parties are advised to make their own independent enquiries.