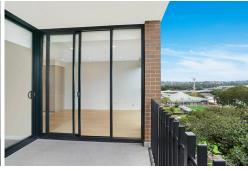

The generous queen-sized bedroom comes with a built-in wardrobe, and the open balcony off both the living area and main bedroom allows an abundance of natural light, creating a bright and welcoming atmosphere.