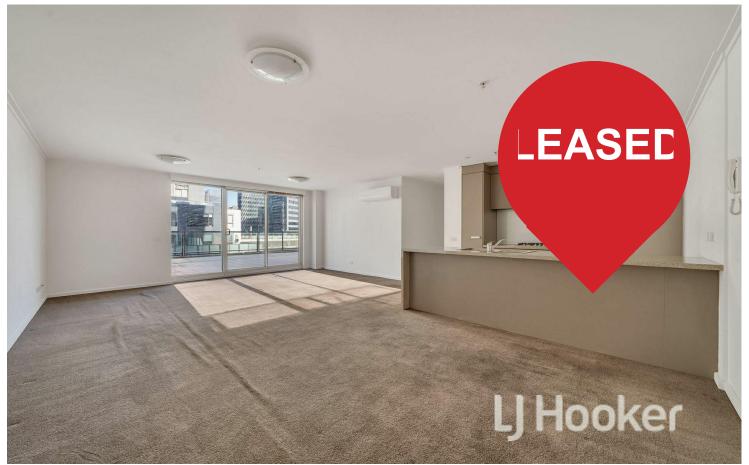

## West Melbourne, 513/58 Jeffcott Street

Spacious family-sized 3 bedroom apartment with a huge terrace and panoramic views

This prime location is just metres from Flagstaff Gardens, with the Victoria Markets, RMIT University and Marvel Stadium just a short walk away. Trams are also easily accessible via Spencer and Latrobe Streets or the train at Flagstaff or Southern Cross Stations

## Features:

- -Spacious 3-bedroom Apartment This Light-filled, spacious, optimum three bedroom apartment has all you could ever desire.
- -A spacious living and dining zone
- Master bedroom with modern ensuite
- Modern kitchen with stainless steel appliances, handy breakfast bar and dishwasher
- The oversized terrace has an abundance of space and takes in gorgeous views of Flagstaff gardens and beyond
- -One secure car space