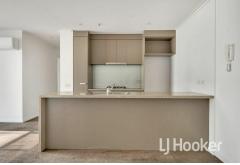

## Features:

- -Spacious 3-bedroom Apartment This Light-filled, spacious, optimum three bedroom apartment has all you could ever desire.
- -A spacious living and dining zone
- Master bedroom with modern ensuite
- Modern kitchen with stainless steel appliances, handy breakfast bar and dishwasher
- The oversized terrace has an abundance of space and takes in gorgeous views of Flagstaff gardens and beyond
- -One secure car space