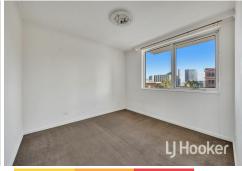

## Features:

- -Spacious 3-bedroom Apartment This Light-filled, spacious, optimum three bedroom apartment has all you could ever desire.
- -A spacious living and dining zone
- Master bedroom with modern ensuite
- Modern kitchen with stainless steel appliances, handy breakfast bar and dishwasher
- The oversized terrace has an abundance of space and takes in gorgeous views of Flagstaff gardens and beyond
- -One secure car space