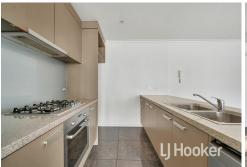

## Features:

- -Spacious 3-bedroom Apartment This Light-filled, spacious, optimum three bedroom apartment has all you could ever desire.
- -A spacious living and dining zone
- Master bedroom with modern ensuite
- Modern kitchen with stainless steel appliances, handy breakfast bar and dishwasher
- The oversized terrace has an abundance of space and takes in gorgeous views of Flagstaff gardens and beyond
- -One secure car space