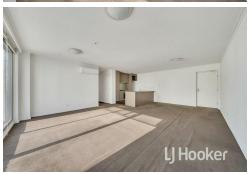

## Features:

- -Spacious 3-bedroom Apartment This Light-filled, spacious, optimum three bedroom apartment has all you could ever desire.
- -A spacious living and dining zone
- Master bedroom with modern ensuite
- Modern kitchen with stainless steel appliances, handy breakfast bar and dishwasher
- The oversized terrace has an abundance of space and takes in gorgeous views of Flagstaff gardens and beyond
- -One secure car space