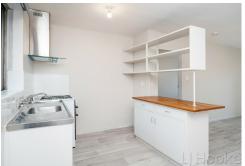

## Renovated Unit in Great Location!

This ground floor, one bedroom, one bathroom unit is part of a complex of 8. With brand new renovations including new kitchen benchtops, fresh painting and new flooring throughout this unit is ready for the next person to call home.

#### Property Features Include

- 1 bedroom with new blinds and flooring
- 1 ensuited bathroom with mirrored cupboard and new tiling
- 1 open plan living, dining and kitchen with new flooring, blinds and new kitchen

### benchtop.

- Security screen door to entry
- Onsite Laundromat with digital access code
- Communal parking.
- \*\* Photos are for illustration purposes only, some features may differ\*\*