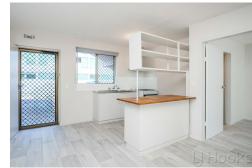

## Renovated Unit in Great Location!

This ground floor, one bedroom, one bathroom unit is part of a complex of 8. With brand new renovations including new kitchen benchtops, fresh painting and new flooring throughout this unit is ready for the next person to call home.

#### Property Features Include

- 1 bedroom with new blinds and flooring
- 1 ensuited bathroom with mirrored cupboard and new tiling
- 1 open plan living, dining and kitchen with new flooring, blinds and new kitchen

### benchtop.

- Security screen door to entry
- Onsite Laundromat with digital access code
- Communal parking.
- \*\* Photos are for illustration purposes only, some features may differ\*\*