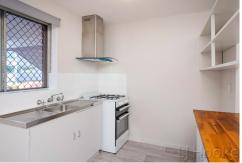

## Renovated Unit in Great Location!

This ground floor, one bedroom, one bathroom unit is part of a complex of 8. With brand new renovations including new kitchen benchtops, fresh painting and new flooring throughout this unit is ready for the next person to call home.

#### Property Features Include

- 1 bedroom with new blinds and flooring
- 1 ensuited bathroom with mirrored cupboard and new tiling
- 1 open plan living, dining and kitchen with new flooring, blinds and new kitchen

### benchtop.

- Security screen door to entry
- Onsite Laundromat with digital access code
- Communal parking.
- \*\* Photos are for illustration purposes only, some features may differ\*\*