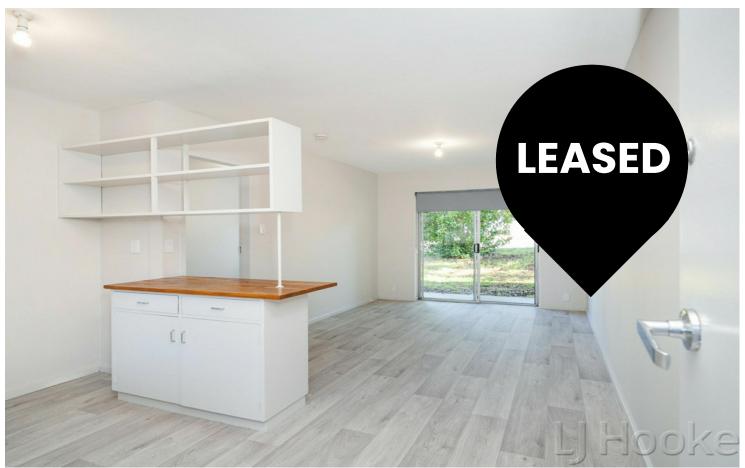

## Renovated Unit in Great Location!

This ground floor, one bedroom, one bathroom unit is part of a complex of 8. With brand new renovations including new kitchen benchtops, fresh painting and new flooring throughout this unit is ready for the next person to call home.

#### Property Features Include

- 1 bedroom with new blinds and flooring
- 1 ensuited bathroom with mirrored cupboard and new tiling
- 1 open plan living, dining and kitchen with new flooring, blinds and new kitchen