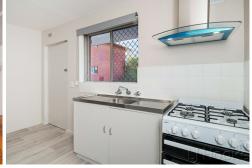

## Renovated Unit in Great Location!

This ground floor, one bedroom, one bathroom unit is part of a complex of 8. With brand new renovations including new kitchen benchtops, fresh painting and new flooring throughout this unit is ready for the next person to call home.

#### Property Features Include

- 1 bedroom with new blinds and flooring
- 1 ensuited bathroom with mirrored cupboard and new tiling
- 1 open plan living, dining and kitchen with new flooring, blinds and new kitchen

### benchtop.

- Security screen door to entry
- Onsite Laundromat with digital access code
- Communal parking.
- \*\* Photos are for illustration purposes only, some features may differ\*\*