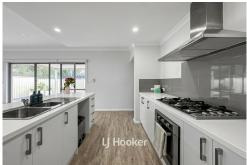

## FEATURES INCLUDE:

- Open Plan Living/Dining/Kitchen
- Kitchen has a dishwasher recess, double fridge recess and plenty of storage
- Master bedroom with ceiling fan, walk in robe and ensuite bathroom
- Three additional bedrooms all contain built in robes
- Fully enclosed yard with alfresco area
- Reverse-cycle air-conditioning for year-round comfort.
- Double lock-up garage.
- Low maintenance, lock and leave