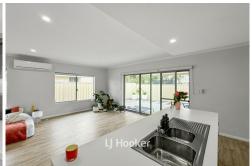

## FEATURES INCLUDE:

- Open Plan Living/Dining/Kitchen
- Kitchen has a dishwasher recess, double fridge recess and plenty of storage
- Master bedroom with ceiling fan, walk in robe and ensuite bathroom
- Three additional bedrooms all contain built in robes
- Fully enclosed yard with alfresco area
- Reverse-cycle air-conditioning for year-round comfort.
- Double lock-up garage.
- Low maintenance, lock and leave