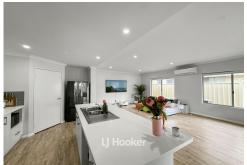

## FEATURES INCLUDE:

- Open Plan Living/Dining/Kitchen
- Kitchen has a dishwasher recess, double fridge recess and plenty of storage
- Master bedroom with ceiling fan, walk in robe and ensuite bathroom
- Three additional bedrooms all contain built in robes
- Fully enclosed yard with alfresco area
- Reverse-cycle air-conditioning for year-round comfort.
- Double lock-up garage.
- Low maintenance, lock and leave