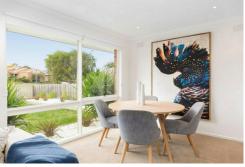

- Boasting three bedrooms, all carpeted for comfort. The master bedroom includes a walk in robe while the remaining rooms are fitted with built in robes.
- Featuring a modern and contemporary kitchen includes quality 900mm stainless steel appliances, ample storage space and stone benchtops.
- Central bathroom completely tiled includes bathtub.
- Spacious living zone allows for a bright and breezy flow.
- Further features include pergola area and a low maintenance backyard perfect for entertaining friends and family, generous sized garage shed, 1 x split system unit, landscaped front yard and much more!