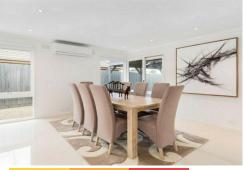

- Boasting three bedrooms, all carpeted for comfort. The master bedroom includes a walk in robe while the remaining rooms are fitted with built in robes.
- Featuring a modern and contemporary kitchen includes quality 900mm stainless steel appliances, ample storage space and stone benchtops.
- Central bathroom completely tiled includes bathtub.
- Spacious living zone allows for a bright and breezy flow.
- Further features include pergola area and a low maintenance backyard perfect for entertaining friends and family, generous sized garage shed, 1 x split system unit, landscaped front yard and much more!