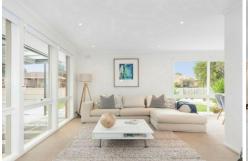

- Boasting three bedrooms, all carpeted for comfort. The master bedroom includes a walk in robe while the remaining rooms are fitted with built in robes.
- Featuring a modern and contemporary kitchen includes quality 900mm stainless steel appliances, ample storage space and stone benchtops.
- Central bathroom completely tiled includes bathtub.
- Spacious living zone allows for a bright and breezy flow.
- Further features include pergola area and a low maintenance backyard perfect for entertaining friends and family, generous sized garage shed, 1 x split system unit, landscaped front yard and much more!