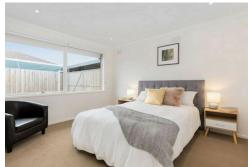

- Boasting three bedrooms, all carpeted for comfort. The master bedroom includes a walk in robe while the remaining rooms are fitted with built in robes.
- Featuring a modern and contemporary kitchen includes quality 900mm stainless steel appliances, ample storage space and stone benchtops.
- Central bathroom completely tiled includes bathtub.
- Spacious living zone allows for a bright and breezy flow.
- Further features include pergola area and a low maintenance backyard perfect for entertaining friends and family, generous sized garage shed, 1 x split system unit, landscaped front yard and much more!