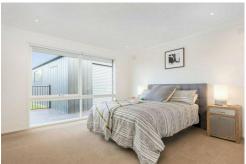

- Boasting three bedrooms, all carpeted for comfort. The master bedroom includes a walk in robe while the remaining rooms are fitted with built in robes.
- Featuring a modern and contemporary kitchen includes quality 900mm stainless steel appliances, ample storage space and stone benchtops.
- Central bathroom completely tiled includes bathtub.
- Spacious living zone allows for a bright and breezy flow.
- Further features include pergola area and a low maintenance backyard perfect for entertaining friends and family, generous sized garage shed, 1 x split system unit, landscaped front yard and much more!