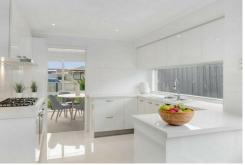

- Boasting three bedrooms, all carpeted for comfort. The master bedroom includes a walk in robe while the remaining rooms are fitted with built in robes.
- Featuring a modern and contemporary kitchen includes quality 900mm stainless steel appliances, ample storage space and stone benchtops.
- Central bathroom completely tiled includes bathtub.
- Spacious living zone allows for a bright and breezy flow.
- Further features include pergola area and a low maintenance backyard perfect for entertaining friends and family, generous sized garage shed, 1 x split system unit, landscaped front yard and much more!