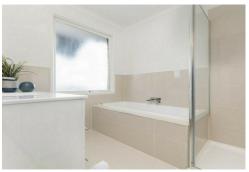

- Boasting three bedrooms, all carpeted for comfort. The master bedroom includes a walk in robe while the remaining rooms are fitted with built in robes.
- Featuring a modern and contemporary kitchen includes quality 900mm stainless steel appliances, ample storage space and stone benchtops.
- Central bathroom completely tiled includes bathtub.
- Spacious living zone allows for a bright and breezy flow.
- Further features include pergola area and a low maintenance backyard perfect for entertaining friends and family, generous sized garage shed, 1 x split system unit, landscaped front yard and much more!