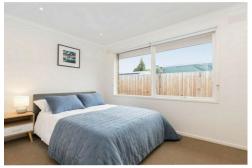

- Boasting three bedrooms, all carpeted for comfort. The master bedroom includes a walk in robe while the remaining rooms are fitted with built in robes.
- Featuring a modern and contemporary kitchen includes quality 900mm stainless steel appliances, ample storage space and stone benchtops.
- Central bathroom completely tiled includes bathtub.
- Spacious living zone allows for a bright and breezy flow.
- Further features include pergola area and a low maintenance backyard perfect for entertaining friends and family, generous sized garage shed, 1 x split system unit, landscaped front yard and much more!