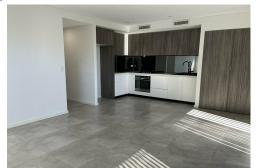

- \*Two Bedroom unit with ensuite, both bedrooms with built ins
- \*Ducted air conditioning
- \*Open plan living/dining area opening up to a private balcony
- \*Modern kitchen with gas cooking and dishwasher
- \*Internal laundry with dryer
- \*Ducted air conditioning
- \*Secure basement one car-spot