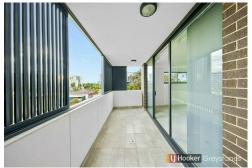

- \*Two Bedroom unit with ensuite, both bedrooms with built ins
- \*Ducted air conditioning
- \*Open plan living/dining area opening up to a private balcony
- \*Modern kitchen with gas cooking and dishwasher
- \*Internal laundry with dryer
- \*Ducted air conditioning
- \*Secure basement one car-spot