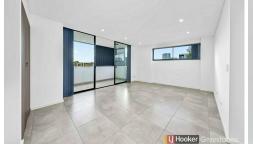

- \*Two Bedroom unit with ensuite, both bedrooms with built ins
- \*Ducted air conditioning
- \*Open plan living/dining area opening up to a private balcony
- \*Modern kitchen with gas cooking and dishwasher
- \*Internal laundry with dryer
- \*Ducted air conditioning
- \*Secure basement one car-spot