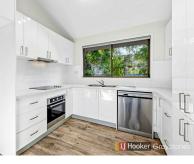

- \*Split level with high Vaulted Ceilings and carpets in bedrooms
- \*Two bedrooms both with built ins
- \*Modern kitchen with granite bench tops and dishwasher
- \*Modern bathroom with bathtub and second toilet
- \*Open plan living/dining area opening up to a private court yard
- \*Internal Laundry
- \*Single lock up garage