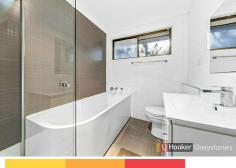

- \*Split level with high Vaulted Ceilings and carpets in bedrooms
- \*Two bedrooms both with built ins
- \*Modern kitchen with granite bench tops and dishwasher
- \*Modern bathroom with bathtub and second toilet
- \*Open plan living/dining area opening up to a private court yard
- \*Internal Laundry
- \*Single lock up garage