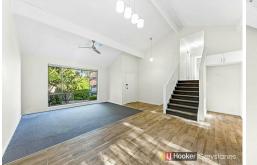

- \*Split level with high Vaulted Ceilings and carpets in bedrooms
- \*Two bedrooms both with built ins
- \*Modern kitchen with granite bench tops and dishwasher
- \*Modern bathroom with bathtub and second toilet
- \*Open plan living/dining area opening up to a private court yard
- \*Internal Laundry
- \*Single lock up garage