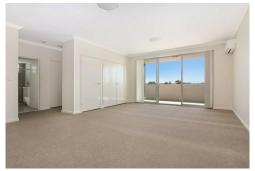

- Stainless steel gas appliances completed with fully installed dishwasher.
- Spacious bedroom with built in wardrobes.
- Reverse cycle air-conditioning, gas connection.
- Internal laundry with assembled dryer.