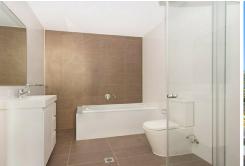

- Stainless steel gas appliances completed with fully installed dishwasher.
- Spacious bedroom with built in wardrobes.
- Reverse cycle air-conditioning, gas connection.
- Internal laundry with assembled dryer.