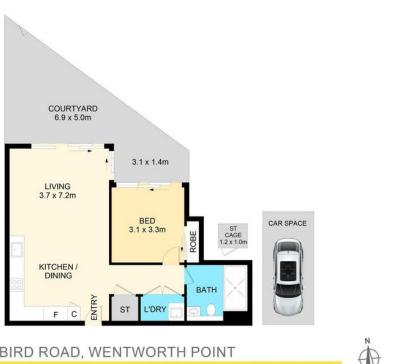

## Wentworth Point, 436/2 Wattlebird Road

Deposit Taken! Luxury Living at 436/2 Wattlebird Road, Sanctuary Development by Sekesui

Available Now - 12 Month Lease \$680p/w

Discover the epitome of luxury living at 436/2 Wattlebird Road Wentworth Point, nestled within the prestigious Sanctuary Development by Sekesui . This superb luxury 1-bedroom Queen-size apartment offers unparalleled comfort, convenience, and style in Wentworth Point.

Location- Level 4 Garden podium level of "The Landing" building, 16 km from Sydney's CBD.

Design- Queen-size apartment with spacious living areas, elegant tiling, and plush carpeting in the bedroom.

Outdoor Space- Private courtyard with direct central garden access and large, sun-filled northerly aspect.

Kitchen- Full-size Fisher & Paykel gas kitchen with ample storage and quality fixtures.

For Lease \$700

View By Appointment

Contact

**Leanne Nehme** 0414 977 907 leanne.nehme@ljhooker.com.au

LJ Hooker Bella Vista 02 8608 2332 Amenities- Internal laundry, reverse-cycle air-conditioning, secure car space, and storage cage.

Convenience:- 2-minute walk to Pierside & Marina Square Shopping Centres, free shuttle to Rhodes Train Station.

Transport:- Easy access to Sydney Olympic Park Ferry Wharf and a 35-minute commute to CBD.

Family-Friendly: Close to Wentworth Point Primary School and the under-construction high school.

Recreation- 35 km of walking/cycling paths, parks, upcoming UrbnSurf Surfing complex, and Sanctuary's Health Club Pool & Gymnasium.

Connectivity:-4-minute walk to Bennelong Bridge, connecting Wentworth Point to Rhodes, pet-friendly residence.