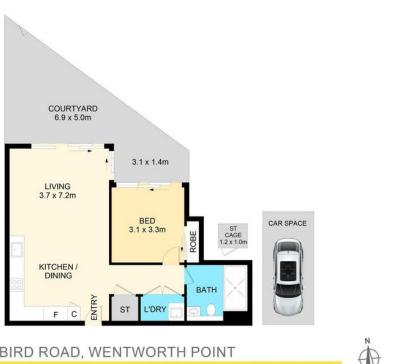

Location- Level 4 Garden podium level of "The Landing" building, 16 km from Sydney's CRD

Design- Queen-size apartment with spacious living areas, elegant tiling, and plush carpeting in the bedroom.

Outdoor Space- Private courtyard with direct central garden access and large, sun-filled northerly aspect.

Kitchen- Full-size Fisher & Paykel gas kitchen with ample storage and quality fixtures.

Amenities- Internal laundry, reverse-cycle air-conditioning, secure car space, and storage

For Lease Please Call

View

Connectivity:-4-minute walk to Bennelong Bridge, connecting Wentworth Point to Rhodes, pet-friendly residence.