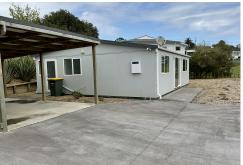

## Wellsford

JUST LIKE NEW!

Just Like New.

Delightful very well presented 2 bedroom modern home with easy care gardens and a carport. The kitchen is modern and well appointed, the master bedroom has a walk in wardrobe, and the ceilings are pitched to give that open spacious feel. There is a modern bathroom with shower and toilet and a separate laundry with a large linen storage cupboard. Available straight away if required. Please phone Roxanne to discuss further and to organise a viewing on 0272714875. Apply online - <a href="http://www.tpsportal.co.nz/tenancy\_application/tps2184">http://www.tpsportal.co.nz/tenancy\_application/tps2184</a>