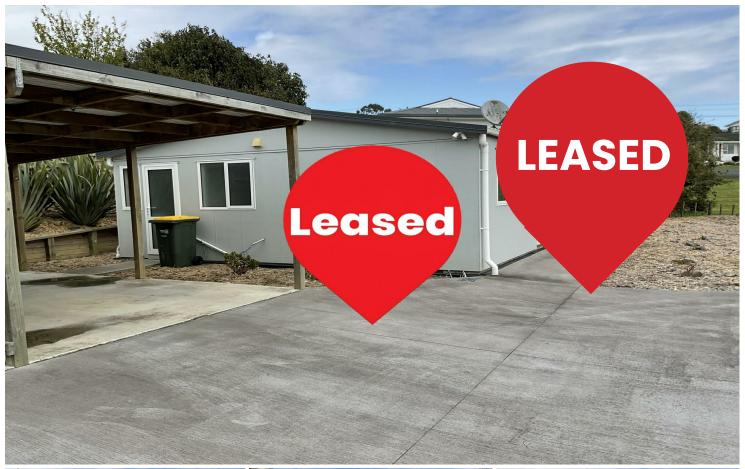

## Wellsford

JUST LIKE NEW!

Just Like New.

Delightful very well presented 2 bedroom modern home with easy care gardens and a carport. The kitchen is modern and well appointed, the master bedroom has a walk in wardrobe, and the ceilings are pitched to give that open spacious feel. There is a modern bathroom with shower and toilet and a separate laundry with a large linen storage cupboard. Available straight away if required. Please phone Roxanne to discuss further and to organise a viewing on 0272714875. Apply online - <a href="http://www.tpsportal.co.nz/tenancy\_application/tps2184">http://www.tpsportal.co.nz/tenancy\_application/tps2184</a>