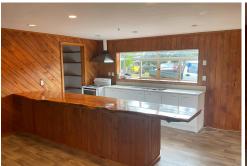

There are 2 large bedrooms in the main part of the house and 3 separate bedrooms off the garage work-shop area. The master suite offers a walk-in wardrobe and ensuite and a fabulous rural view. The lounge is super large with a cosy wood burner and is open to the kitchen featuring a super wooden slab bench top and a new kitchen with a walk-in pantry. There is a family bathroom and a separate laundry. An outside pet may be considered if it is good with stock. Please call Roxanne to discuss this property further on 0272714875. Please do not text or email.