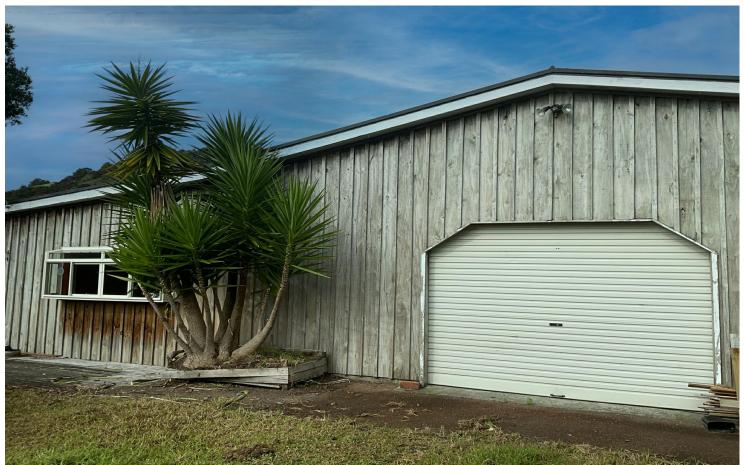

## Wellsford, 3132c Kaipara Coast Highway LARGE HOME WITH LARGE GARAGE/WORKSHOP

LARGE HOME WITH HUGE GARAGE/WORKSHOP.

This home is situated in Glorit on a working farm and is surrounded by paddocks. It is just 25kms to Wellsford and 22kms to kaukapakapa. If you are looking for a spacious home with ample proportions and the homely feel-good factor with the warmth of wood, then this is for you.

There are 2 large bedrooms in the main part of the house and 3 separate bedrooms off the garage work-shop area. The master suite offers a walk-in wardrobe and ensuite and a fabulous rural view. The lounge is super large with a cosy wood burner and is open to the kitchen featuring a super wooden slab bench top and a new kitchen with a walk-in pantry. There is a family bathroom and a separate laundry. An outside pet may be considered if it is good with stock. Please call Roxanne to discuss this property further on 0272714875. Please do not text or email.