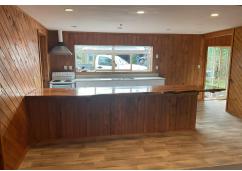

There are 2 large bedrooms in the main part of the house and 3 separate bedrooms off the garage work-shop area. The master suite offers a walk-in wardrobe and ensuite and a fabulous rural view. The lounge is super large with a cosy wood burner and is open to the kitchen featuring a super wooden slab bench top and a new kitchen with a walk-in pantry. There is a family bathroom and a separate laundry. An outside pet may be considered if it is good with stock. Please call Roxanne to discuss this property further on 0272714875. Please do not text or email.