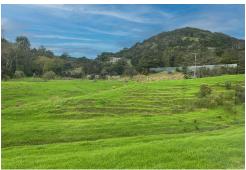

## Wellsford, 3132c Kaipara Coast Highway LARGE HOME WITH LARGE GARAGE/WORKSHOP

LARGE HOME WITH HUGE GARAGE/WORKSHOP.

This home is situated in Glorit on a working farm and is surrounded by paddocks. It is just 25kms to Wellsford and 22kms to kaukapakapa. If you are looking for a spacious home with ample proportions and the homely feel-good factor with the warmth of wood, then this is for you.