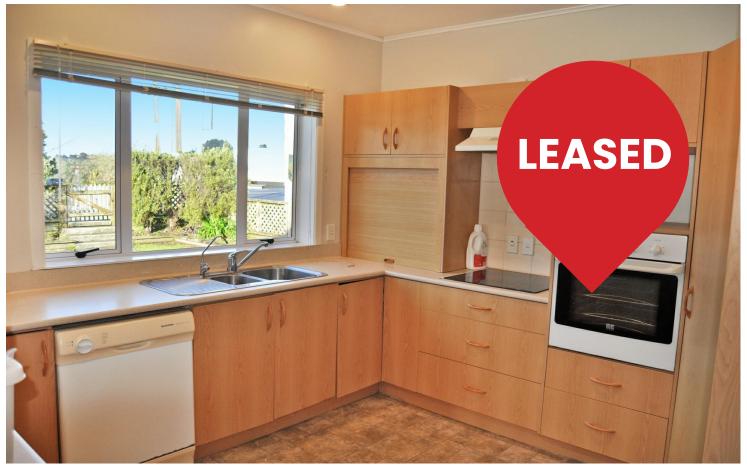

## HANDY TO EVERYWHERE!

Situated in a handy location this classic Brick and Tile spacious 170m2 home has everything you could want. 2 Heat pumps, fully fenced, a modern kitchen with wall oven, ceramic hob and dishwasher, a large dining room, separate laundry, bath, separate shower, disabled access ramp, and fully insulated. There are 3 double bedrooms all with wardrobes and lots of storage cupboards. Outside has mature garden beds that a keen gardener would enjoy and plenty of lawn to play on plus a free-standing single garage as well as a basement garage. We are looking for long term caring tenants so phone Roxanne now on 0272714875 to discuss further. Apply now at: <a href="https://www.tpsportal.co.nz/tenancy\_application/tps2184">www.tpsportal.co.nz/tenancy\_application/tps2184</a>