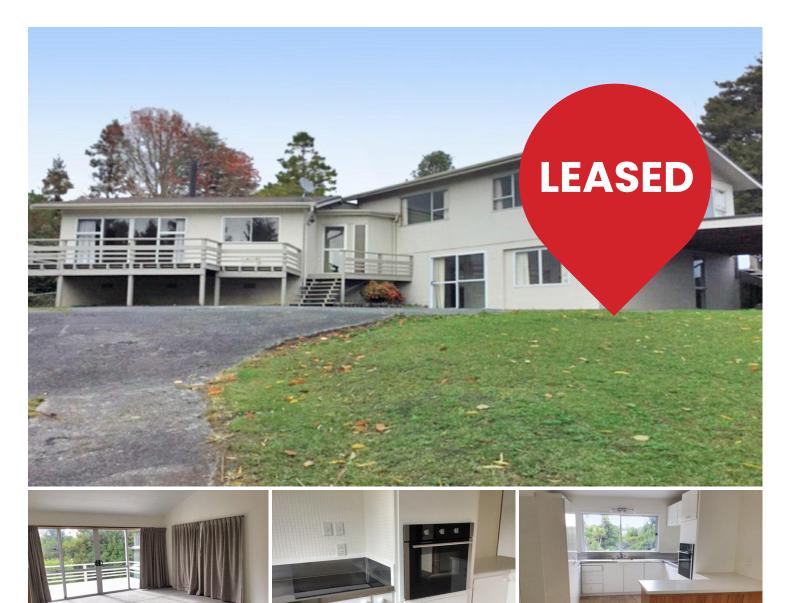

# Wellsford, 15 State Highway 1

LARGE FAMILY HOME

LARGE FAMILY HOME : This 5/6 bedroom home is handy to town with no close neighbours and is situated on nearly an acre of land so is ideal for a couple of sheep (already has 2 in residence) some goats or chickens but other pets strictly by negotiation. The home has a large open plan living area with a heat pump, functional kitchen, ranch sliders to a new deck at the front and rear and a handy office. Downstairs there is a large rumpus or work area and 2 large double bedrooms, plus 1 single room and upstairs has 3 double bedrooms, lots of storage cupboards, separate laundry, separate toilet and the main bathroom with a shower and a separate bath. There is a single carport and a garden shed for tool storage. The gardens are established with mature trees and there is a fenced paddock. Larger houses are seldom available so I am looking for a responsible, clean and tidy family with excellent references who will look after this home as if it was their own. In the first instance please phone Roxanne on