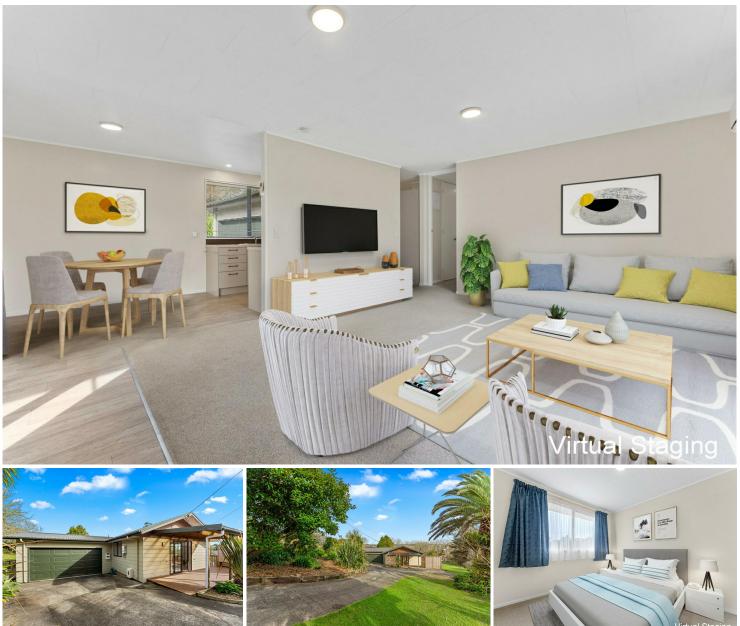

## MODERN FAMILY HOME

Delightful modern and well-presented home situated on a larger section with mature fruit trees and established gardens and farmland at the rear. There is mains gas for hot water, a cosy heat pump, a sunny deck, shower over bath and a modern well-appointed kitchen with dishwasher, under bench oven, ceramic hob and lots of pantry and storage space. There is a large internal access double garage with automatic opener and the laundry facility. We would consider someone looking for a shorter-term tenancy around 6 to 9 months.