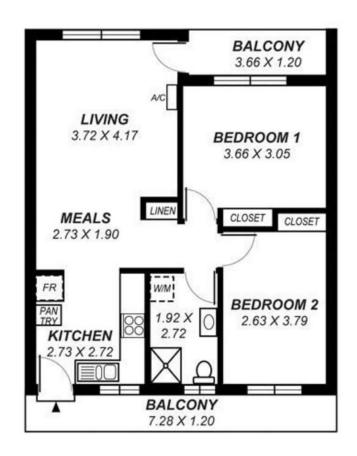

## Property features:

- \*Modern kitchen equipped with stainless steel appliances
- \*Two generously sized bedrooms, main with built-in robe
- \*Open living area with split system heating and cooling
- \*Living area with access to private balcony
- \*Spacious bathroom with integrated laundry facilities
- \*Undercover parking space for one vehicle