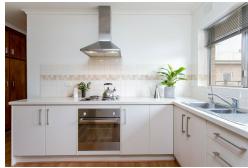

## Property features:

- \*Modern kitchen equipped with stainless steel appliances
- \*Two generously sized bedrooms, main with built-in robe
- \*Open living area with split system heating and cooling
- \*Living area with access to private balcony
- \*Spacious bathroom with integrated laundry facilities
- \*Undercover parking space for one vehicle