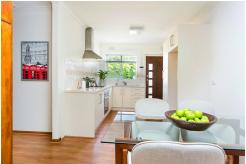

## Property features:

- \*Modern kitchen equipped with stainless steel appliances
- \*Two generously sized bedrooms, main with built-in robe
- \*Open living area with split system heating and cooling
- \*Living area with access to private balcony
- \*Spacious bathroom with integrated laundry facilities
- \*Undercover parking space for one vehicle