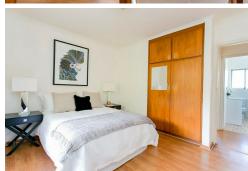

## Property features:

- \*Modern kitchen equipped with stainless steel appliances
- \*Two generously sized bedrooms, main with built-in robe
- \*Open living area with split system heating and cooling
- \*Living area with access to private balcony
- \*Spacious bathroom with integrated laundry facilities
- \*Undercover parking space for one vehicle