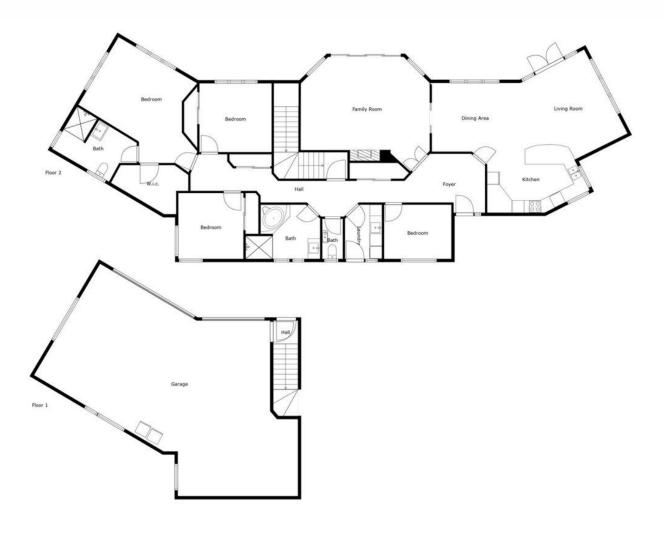

The property boasts four bedrooms, offering ample space for family members or guests. The master bedroom features an ensuite bathroom and a walk-in robe, providing a luxurious retreat for relaxation. The remaining bedrooms are well-appointed and provide comfortable accommodation for family members or versatile usage such as a home office or gym.

Internal access, downstairs, to the large basement garage adds convenience and security, providing ample space for your vehicles or boat as well as additional storage options for outdoor equipment or recreational gear.