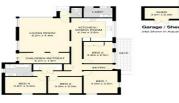

Approximate Gross Internal Area 130.7 sgm / 1407 sq ft Garage / Shed = 25.6 sgm / 308 sq ft Total Internal = 159.3 sgm / 1715 sq ft External Area = 9.6 sgm / 105 sq ft

LJ Hooker Clayfield (07) 3262 2434