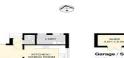

Approximate Gross Internal Area 130.7 sgm / 1407 sq ft Garage / Shed = 25.6 sgm / 308 sq ft Total Internal = 159.3 sgm / 1715 sq ft External Area = 9.6 sgm / 105 sq ft

LJ Hooker Clayfield (07) 3262 2434