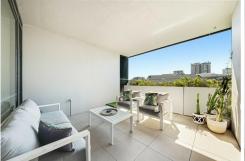

# Waterloo, 406/832 Elizabeth Street

Bespoke Designer Apartment in Iconic Waterloo Building

This exquisite 1-bedroom apartment, situated in the vibrant heart of Waterloo within the renowned "Iconic" development, beautifully blends timeless heritage with industrial-inspired design. The spacious open floor plan seamlessly connects the living and dining areas to a generous courtyard size balcony, thanks to expansive concertina doors that invite plenty of natural light. This stylish residence boasts sleek finishes and top-quality appliances.

### Apartment Highlights:

- Spacious master bedroom with generous built-in wardrobes
- Open-plan living and dining area that flows seamlessly to a large balcony
- Convenient study nook with a built-in desk
- Floor-to-ceiling glass windows, maximizing natural light
- Gourmet kitchen equipped with stone benchtops and Miele appliances, including a fully