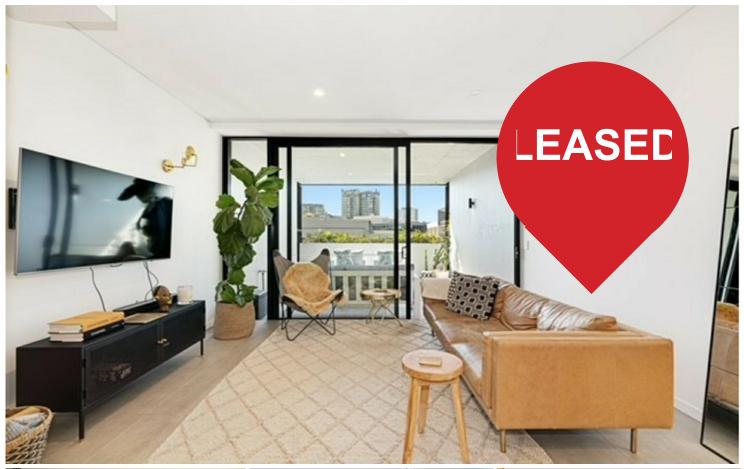

# Waterloo, 406/832 Elizabeth Street

Bespoke Designer Apartment in Iconic Waterloo Building

This exquisite 1-bedroom apartment, situated in the vibrant heart of Waterloo within the renowned "Iconic" development, beautifully blends timeless heritage with industrial-inspired design. The spacious open floor plan seamlessly connects the living and dining areas to a generous courtyard size balcony, thanks to expansive concertina doors that invite plenty of natural light. This stylish residence boasts sleek finishes and top-quality appliances.

### Apartment Highlights:

- Spacious master bedroom with generous built-in wardrobes
- Open-plan living and dining area that flows seamlessly to a large balcony
- Convenient study nook with a built-in desk
- Floor-to-ceiling glass windows, maximizing natural light
- Gourmet kitchen equipped with stone benchtops and Miele appliances, including a fully