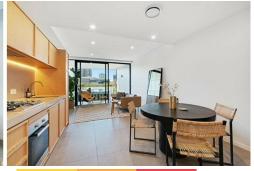

### Apartment Highlights:

- Spacious master bedroom with generous built-in wardrobes
- Open-plan living and dining area that flows seamlessly to a large balcony
- Convenient study nook with a built-in desk
- Floor-to-ceiling glass windows, maximizing natural light
- Gourmet kitchen equipped with stone benchtops and Miele appliances, including a fully

#### integrated fridge

- Internal laundry
- 24-hour video intercom for added security
- On-site building manager for peace of mind
- Ducted air conditioning throughout for year-round comfort

Enjoy easy access to Green Square town centre and station, along with a short stroll to Zetland's East Village shopping centre and Waterloo's retail precinct. With parks, shopping, cafes, and restaurants all nearby, this apartment offers the ultimate in urban living.