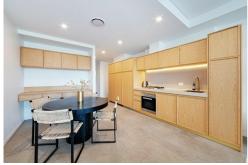

### Apartment Highlights:

- Spacious master bedroom with generous built-in wardrobes
- Open-plan living and dining area that flows seamlessly to a large balcony
- Convenient study nook with a built-in desk
- Floor-to-ceiling glass windows, maximizing natural light
- Gourmet kitchen equipped with stone benchtops and Miele appliances, including a fully

#### integrated fridge

- Internal laundry
- 24-hour video intercom for added security
- On-site building manager for peace of mind
- Ducted air conditioning throughout for year-round comfort

Enjoy easy access to Green Square town centre and station, along with a short stroll to Zetland's East Village shopping centre and Waterloo's retail precinct. With parks, shopping, cafes, and restaurants all nearby, this apartment offers the ultimate in urban living.