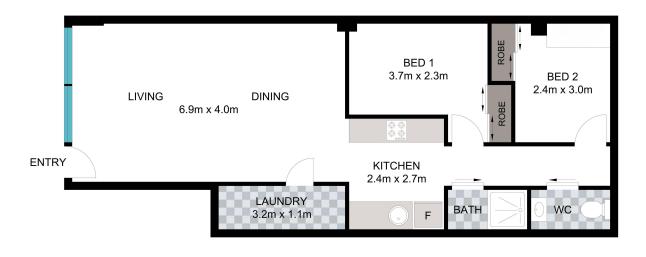

## LJ Hooker Double Bay (02) 9185 2816

38 Ocean Street, WOOLLAHRA NSW 2025 doublebay.ljhooker.com.au | admin@ljhdoublebay.com

0 1 2 3 4 5

APPROX. INT: 66m<sup>2</sup> APPROX. EXT: 14m<sup>2</sup>

Scale in metres. Indicative only. Dimensions are approximate. All information contained herein is gathered from sources we believe to be reliable. However we cannot guarantee its accuracy and interested persons should rely on their own enquiries