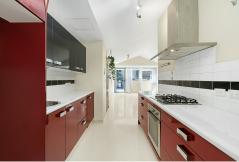

## Features include:

- Sleek, modern kitchen boasts high-quality finishes and ample storage
- Bedrooms with cupboard space and space saving options
- Well appointed bathroom and separate WC
- Laundry and storage room add to the functionality of this home
- Security building, lift access and dedicated car space
- Walk to shops, eateries and a number of transport options