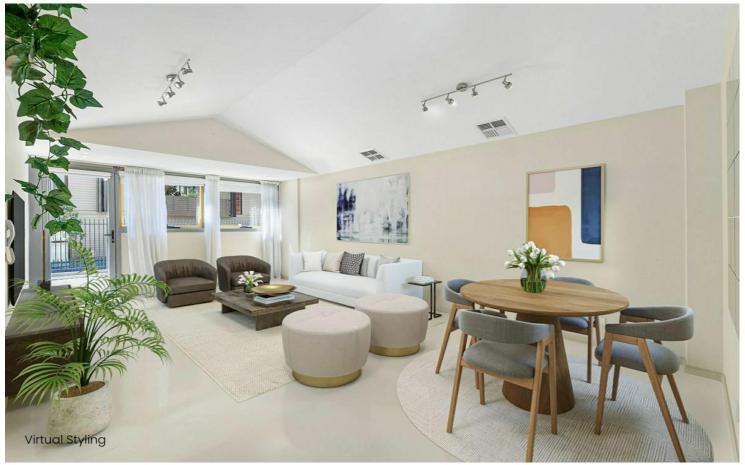

## Stylish Urban Living in Vibrant Waterloo

Discover contemporary elegance in this beautifully designed apartment offering a seamless blend of comfort and style, perfect for modern living. The spacious open-plan living and dining area is bathed in natural light, creating an inviting atmosphere for relaxation and entertainment.

## Features include:

- Sleek, modern kitchen boasts high-quality finishes and ample storage
- Bedrooms with cupboard space and space saving options
- Well appointed bathroom and separate WC
- Laundry and storage room add to the functionality of this home
- Security building, lift access and dedicated car space
- Walk to shops, eateries and a number of transport options