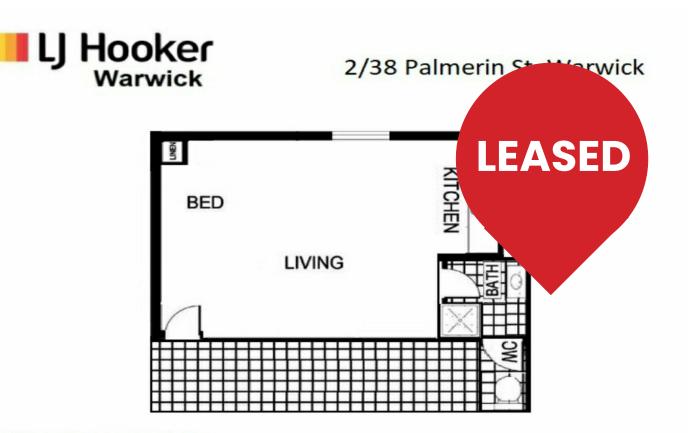

Guide only, not to scale

## Warwick, 2/38 Palmerin Street

## Studio apartment in the CBD

Conveniently located in the town centre, this studio apartment is now looking for a new tenant. Within walking distance to everything you need, parking directly in front of the unit. The apartment is nestled in a private building complex with easy access to Albion Street and Palmerin Street. Low maintenance and no hidden costs with electricity and water included.

Studio low maintenance apartment Single apartment room. Kitchenette and bathroom. Car parking available Water and electricity included Within walking distance from all amenities.

LJ Hooker Warwick (07) 4661 8100