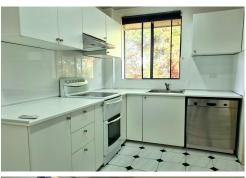

- -Two bedrooms, main with triple door built in
- -Brand new carpet throughout
- -Spacious lounge and dining
- -Well presented kitchen with brand new bench top and dishwasher
- -Immaculate bathroom
- -Internal laundry
- -Balcony off the dining area
- -Lock up garage