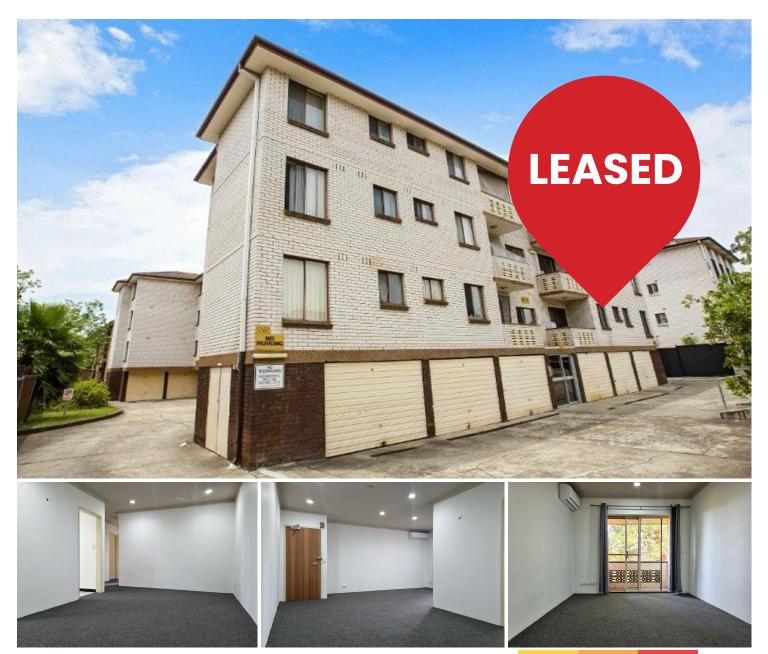

# Warwick Farm, 21/8 Goulburn street

## Ready for the Right Tenant!

This impressive two bedroom unit will be sure to tick all the boxes. Located in a quiet complex, within a very short drive to Liverpool CBD and Warwick Farm Train station walking distance, this property is positioned very conveniently to everything you need.

- -Two bedrooms, main with triple door built in
- -Brand new carpet throughout
- -Spacious lounge and dining
- -Well presented kitchen with brand new bench top and dishwasher
- -Immaculate bathroom
- -Internal laundry
- -Balcony off the dining area
- -Lock up garage

2 🔤 1 🚑 1 🍙

For Lease Please Call

View Ijhooker.com.au/13HRF99