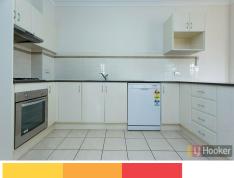

- Elevator access up to the third floor.
- 3 large bedrooms with mirror built-ins to all
- Main bedroom including en-suite
- Large open kitchen with gas cooking & dishwasher
- Light filled living area with dual access to a large private balcony
- Internal laundry including a dryer
- Double lock up garage
- Split system air conditioning & intercom