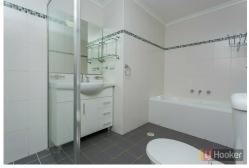

- Elevator access up to the third floor.
- 3 large bedrooms with mirror built-ins to all
- Main bedroom including en-suite
- Large open kitchen with gas cooking & dishwasher
- Light filled living area with dual access to a large private balcony
- Internal laundry including a dryer
- Double lock up garage
- Split system air conditioning & intercom

## More About this Property

| Property ID   | Z7JGRH                                                                                                  |
|---------------|---------------------------------------------------------------------------------------------------------|
| Property Type | Apartment                                                                                               |
| Including     | Ensuite<br>Air Conditioning<br>Toilets (2)<br>Balcony<br>Dishwasher<br>Built-in-Robes<br>Secure Parking |