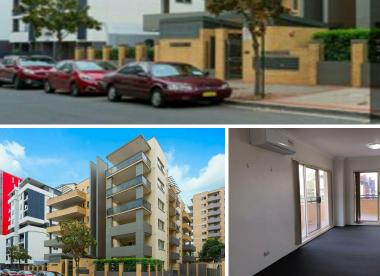

## Warwick Farm, 18/8-10 Browne Parade Spacious Apartment

This 3 bedroom apartment is located within walking distance to Liverpool Hospital, Westfield, train station & schools.

With features that include:

- Elevator access up to the third floor.
- 3 large bedrooms with mirror built-ins to all
- Main bedroom including en-suite
- Large open kitchen with gas cooking & dishwasher
- Light filled living area with dual access to a large private balcony
- Internal laundry including a dryer
- Double lock up garage
- Split system air conditioning & intercom