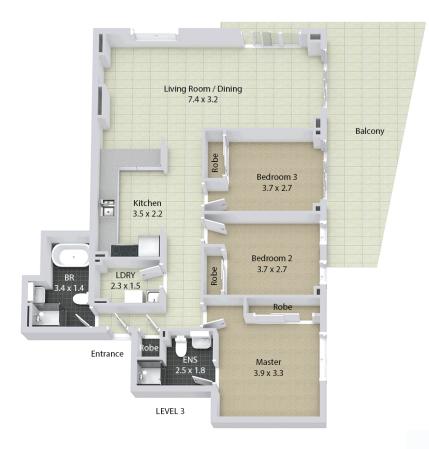

- Elevator access up to the third floor.
- 3 large bedrooms with mirror built-ins to all
- Main bedroom including en-suite
- Large open kitchen with gas cooking & dishwasher
- Light filled living area with dual access to a large private balcony
- Internal laundry including a dryer
- Double lock up garage
- Split system air conditioning & intercom

## More About this Property

| Property ID   | Z7JGRH                                                                                                  |
|---------------|---------------------------------------------------------------------------------------------------------|
| Property Type | Apartment                                                                                               |
| Including     | Ensuite<br>Air Conditioning<br>Toilets (2)<br>Balcony<br>Dishwasher<br>Built-in-Robes<br>Secure Parking |