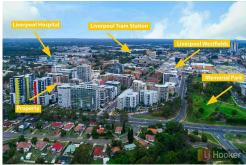

## Warwick Farm, 18/8-10 Browne Parade Spacious Apartment

This 3 bedroom apartment is located within walking distance to Liverpool Hospital, Westfield, train station & schools.

With features that include: