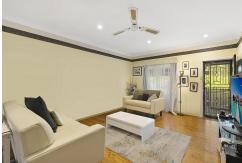

#### Property Features Include:

- 3 spacious bedrooms with built-in wardrobes and adjacent study nook
- Lower-level bedroom with private bathroom, ideal for older family members or teenagers
- 2 bathrooms, separate laundry facilities
- Central kitchen and dining area with butler's pantry
- Fully fenced backyard with low-maintenance gardens
- Ample under-house storage
- Gated car space and on-street parking
- Ceiling fans throughout, hardwood flooring, abundant natural light
- 3 month lease only