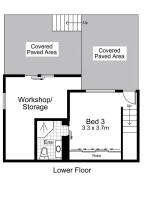

#### Property Features Include:

- 3 spacious bedrooms with built-in wardrobes and adjacent study nook
- Lower-level bedroom with private bathroom, ideal for older family members or teenagers
- 2 bathrooms, separate laundry facilities
- Central kitchen and dining area with butler's pantry
- Fully fenced backyard with low-maintenance gardens
- Ample under-house storage
- Gated car space and on-street parking
- Ceiling fans throughout, hardwood flooring, abundant natural light
- 3 month lease only

# **More About this Property**

| Property ID   | 1GK9GC1                                                                  |
|---------------|--------------------------------------------------------------------------|
| Property Type | House                                                                    |
| Land Area     | 575 sqm                                                                  |
| Including     | Close to Schools<br>Close to Shops<br>Gas<br>Internal Laundry<br>Storage |

INT : 162m²

EXT: 82 m<sup>2</sup> NOT TO SCALE

19 Hilltop Road, Wamberal