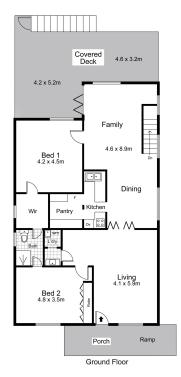

#### Property Features Include:

- 3 spacious bedrooms with built-in wardrobes and adjacent study nook
- Lower-level bedroom with private bathroom, ideal for older family members or teenagers
- 2 bathrooms, separate laundry facilities
- Central kitchen and dining area with butler's pantry
- Fully fenced backyard with low-maintenance gardens
- Ample under-house storage
- Gated car space and on-street parking
- Ceiling fans throughout, hardwood flooring, abundant natural light
- 3 month lease only

# LJ Hooker

1 2 3 4 5 SCALE (WITTES)

Scale in metres. Indicative only. Dimensions are approximate. All information contained herein is gathered from sources we believe to be reliable. However we cannot guarantee its accuracy and interested persons should rely on their own enquiries

INT : 162m²

EXT: 82 m<sup>2</sup> NOT TO SCALE

19 Hilltop Road, Wamberal