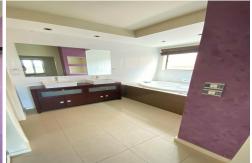

#### Glorious Golden

A luxurious escape from the pressures of everyday living, this modern open plan architect designed masterpiece is elevated and uniquely positioned on a generous 806m2 block with spectacular views of the Great Dividing Ranges and Melbourne City in a quiet court. The home presents with four generous size bedrooms with the master at the front of the home having a resort style ensuite complete with spa, double vanity, 1.5 shower plus walk in wardrobe. Off the entry hall is a formal lounge. Once you step into the central part of the home the area opens to a large open plan kitchen, meals and living zone, with the kitchen having an abundance of cupboard and bench space and serviced by a 900mm cook top and 900mm oven plus dishwasher. From the living area, you step into the theatre room which is conveniently located so as not to disturb other sections of the household. As if all of this is not enough you have the expansive outdoor entertaining area complete with extensive merbau decking and cafe blinds, providing the ideal all year-round entertainment.