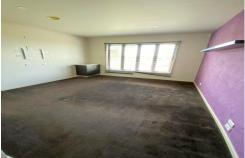

#### Glorious Golden

A luxurious escape from the pressures of everyday living, this modern open plan architect designed masterpiece is elevated and uniquely positioned on a generous 806m2 block with spectacular views of the Great Dividing Ranges and Melbourne City in a quiet court. The home presents with four generous size bedrooms with the master at the front of the home having a resort style ensuite complete with spa, double vanity, 1.5 shower plus walk in wardrobe. Off the entry hall is a formal lounge. Once you step into the central part of the home the area opens to a large open plan kitchen, meals and living zone, with the kitchen having an abundance of cupboard and bench space and serviced by a 900mm cook top and 900mm oven plus dishwasher. From the living area, you step into the theatre room which is conveniently located so as not to disturb other sections of the household. As if all of this is not enough you have the expansive outdoor entertaining area complete with extensive merbau decking and cafe blinds, providing the ideal all year-round entertainment.