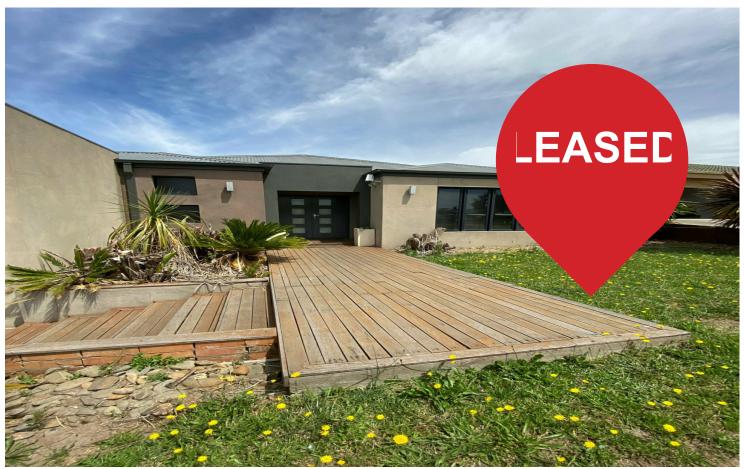

#### Glorious Golden

A luxurious escape from the pressures of everyday living, this modern open plan architect designed masterpiece is elevated and uniquely positioned on a generous 806m2 block with spectacular views of the Great Dividing Ranges and Melbourne City in a quiet court. The home presents with four generous size bedrooms with the master at the front of the home having a resort style ensuite complete with spa, double vanity, 1.5 shower plus walk in wardrobe. Off the entry hall is a formal lounge. Once you step into the central part of the home the area opens to a large open plan kitchen, meals and living zone, with the kitchen having an abundance of cupboard and bench space and serviced by a 900mm cook top and 900mm oven plus dishwasher. From the living area, you step into the theatre room which is conveniently located so as not to disturb other sections of the household. As if all of this is not enough you have the expansive outdoor entertaining area complete with extensive merbau decking and cafe blinds, providing the ideal all year-round entertainment.