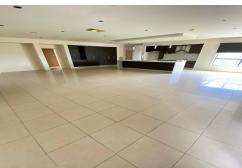

#### Glorious Golden

A luxurious escape from the pressures of everyday living, this modern open plan architect designed masterpiece is elevated and uniquely positioned on a generous 806m2 block with spectacular views of the Great Dividing Ranges and Melbourne City in a quiet court. The home presents with four generous size bedrooms with the master at the front of the home having a resort style ensuite complete with spa, double vanity, 1.5 shower plus walk in wardrobe. Off the entry hall is a formal lounge. Once you step into the central part of the home the area opens to a large open plan kitchen, meals and living zone, with the kitchen having an abundance of cupboard and bench space and serviced by a 900mm cook top and 900mm oven plus dishwasher. From the living area, you step into the theatre room which is conveniently located so as not to disturb other sections of the household. As if all of this is not enough you have the expansive outdoor entertaining area complete with extensive merbau decking and cafe blinds, providing the ideal all year-round entertainment.