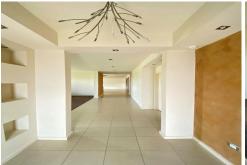

#### Glorious Golden

A luxurious escape from the pressures of everyday living, this modern open plan architect designed masterpiece is elevated and uniquely positioned on a generous 806m2 block with spectacular views of the Great Dividing Ranges and Melbourne City in a quiet court. The home presents with four generous size bedrooms with the master at the front of the home having a resort style ensuite complete with spa, double vanity, 1.5 shower plus walk in wardrobe. Off the entry hall is a formal lounge. Once you step into the central part of the home the area opens to a large open plan kitchen, meals and living zone, with the kitchen having an abundance of cupboard and bench space and serviced by a 900mm cook top and 900mm oven plus dishwasher. From the living area, you step into the theatre room which is conveniently located so as not to disturb other sections of the household. As if all of this is not enough you have the expansive outdoor entertaining area complete with extensive merbau decking and cafe blinds, providing the ideal all year-round entertainment.