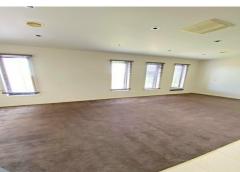

#### Glorious Golden

A luxurious escape from the pressures of everyday living, this modern open plan architect designed masterpiece is elevated and uniquely positioned on a generous 806m2 block with spectacular views of the Great Dividing Ranges and Melbourne City in a quiet court. The home presents with four generous size bedrooms with the master at the front of the home having a resort style ensuite complete with spa, double vanity, 1.5 shower plus walk in wardrobe. Off the entry hall is a formal lounge. Once you step into the central part of the home the area opens to a large open plan kitchen, meals and living zone, with the kitchen having an abundance of cupboard and bench space and serviced by a 900mm cook top and 900mm oven plus dishwasher. From the living area, you step into the theatre room which is conveniently located so as not to disturb other sections of the household. As if all of this is not enough you have the expansive outdoor entertaining area complete with extensive merbau decking and cafe blinds, providing the ideal all year-round entertainment.