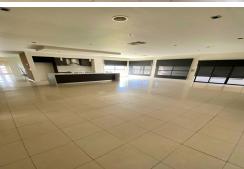

#### Glorious Golden

A luxurious escape from the pressures of everyday living, this modern open plan architect designed masterpiece is elevated and uniquely positioned on a generous 806m2 block with spectacular views of the Great Dividing Ranges and Melbourne City in a quiet court. The home presents with four generous size bedrooms with the master at the front of the home having a resort style ensuite complete with spa, double vanity, 1.5 shower plus walk in wardrobe. Off the entry hall is a formal lounge. Once you step into the central part of the home the area opens to a large open plan kitchen, meals and living zone, with the kitchen having an abundance of cupboard and bench space and serviced by a 900mm cook top and 900mm oven plus dishwasher. From the living area, you step into the theatre room which is conveniently located so as not to disturb other sections of the household. As if all of this is not enough you have the expansive outdoor entertaining area complete with extensive merbau decking and cafe blinds, providing the ideal all year-round entertainment.