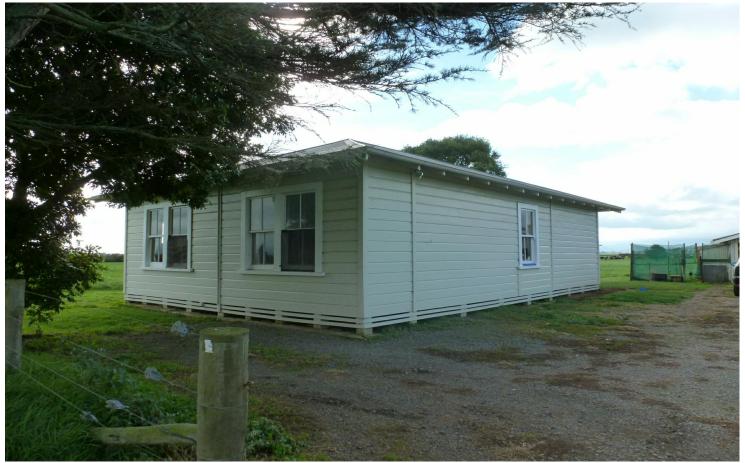

# Country Cottage for Rent

Charming two-bedroom country cottage for rent.

Features a spacious lounge with a woodburner fireplace, a bathroom with a bath, a separate open-plan kitchen and dining area, and a separate laundry.

The property includes a low-maintenance yard and an open-front double garage. Located just 17 km from Morrinsville and close to all the factories.

Pets negotiable.

Available from 30/05/2025

Weekly rent is \$425, with a bond of \$1700, for a total move-in cost of \$2125.