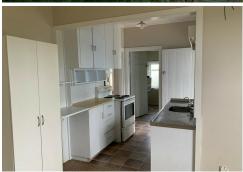

# Country Cottage for Rent

Charming two-bedroom country cottage for rent.

Features a spacious lounge with a woodburner fireplace, a bathroom with a bath, a separate open-plan kitchen and dining area, and a separate laundry.