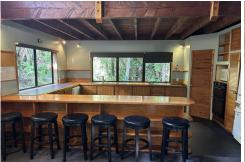

Nestled amidst stunning native bush, this elevated two-level home offers tranquillity and convenience. Located close to Muriwai Surf Beach.

This home comprises of a open-plan kitchen and living area, Three double bedrooms, Bathroom with freestanding shower, Mezzanine second living area and a wet-back fireplace to keep the whole house warm