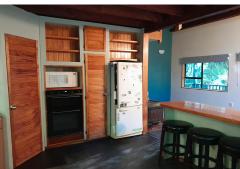

Nestled amidst stunning native bush, this elevated two-level home offers tranquillity and convenience. Located close to Muriwai Surf Beach.

This home comprises of a open-plan kitchen and living area, Three double bedrooms, Bathroom with freestanding shower, Mezzanine second living area and a wet-back fireplace to keep the whole house warm