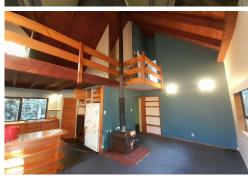

Nestled amidst stunning native bush, this elevated two-level home offers tranquillity and convenience. Located close to Muriwai Surf Beach.

This home comprises of a open-plan kitchen and living area, Three double bedrooms, Bathroom with freestanding shower, Mezzanine second living area and a wet-back fireplace to keep the whole house warm