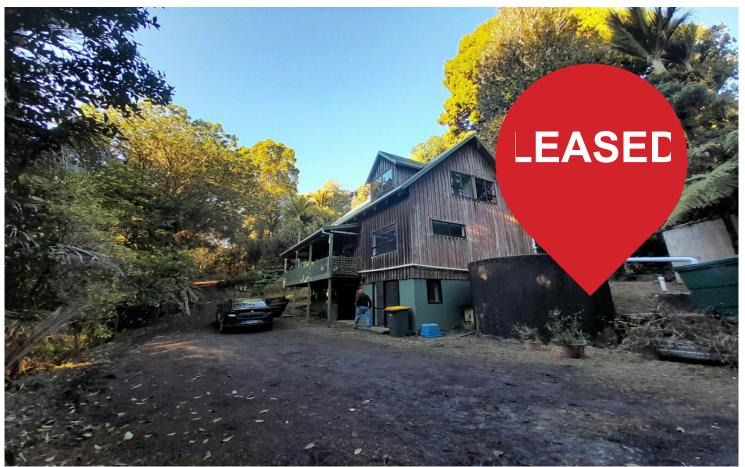

Nestled amidst stunning native bush, this elevated two-level home offers tranquillity and convenience. Located close to Muriwai Surf Beach.

This home comprises of a open-plan kitchen and living area, Three double bedrooms, Bathroom with freestanding shower, Mezzanine second living area and a wet-back fireplace to keep the whole house warm

Enjoy off-street parking for four cars and a workshop/storage room. Experience the peaceful setting while being just a short drive from local amenities. Perfect for nature lovers and those seeking a serene retreat.