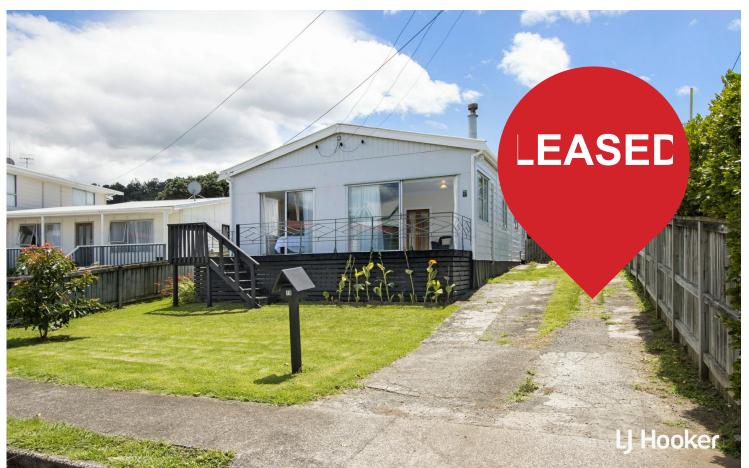

## Waihi Beach, 10 Fyfe Road

## Northern delight

Situated at the northern end of Waihi Beach this two bedroom cottage with sleepout is ideally located for walks to the beach.

There are two bedrooms in the main house, a sunny dining area off the kitchen and a large lounge facing the road. Of the dining area is a deck, off the deck is a small lawn and garden area