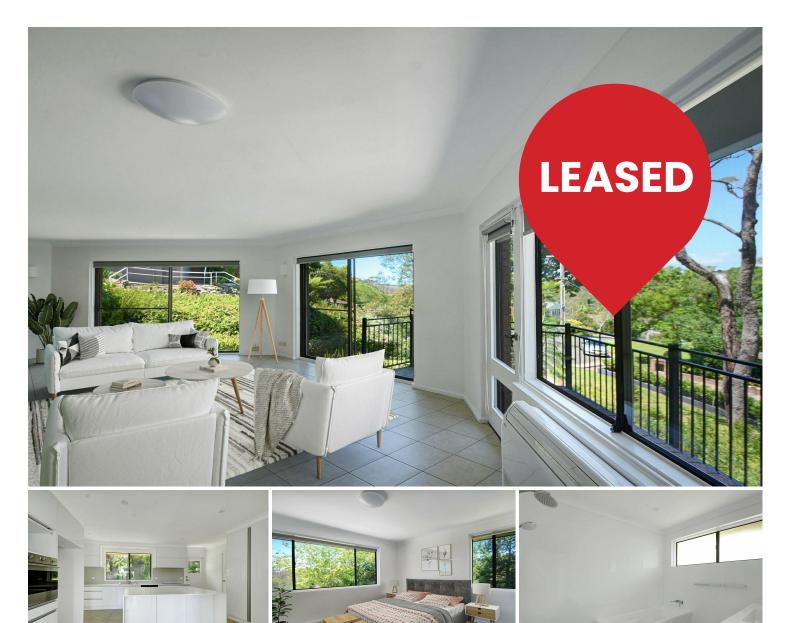

# Wahroonga, 11 Chifley Close

**Renovated Family Home** 

Renovated family home in quiet cul-de-sac with leafy outlook, perfect for families looking to create a wonderful lifestyle in a premier North Wahroonga setting. Peaceful and convenient and is walking distance to the bus and within the Wahroonga Public catchment. Location Benefits: \* 480m to the bus \* Wahroonga Public (Bush School) catchment \* 2.5km to Wahroonga station and village \* Close to both Abbotsleigh and Knox Grammar \* Quick drive to Westfield shopping. Seasonal garden maintenance included.

Freshly painted throughout New blinds and light fittings Spacious master bedroom with brand new ensuite Built in Robes Brand new main bathroom with separate bath and shower

For Lease Please Call

View Ijhooker.com.au/209CF6A

#### Contact

Lisa Whitaker lwhitaker@ljhlc.com.au

LJ Hooker Lane Cove (02) 9428 1877

**Disclaimer:** All information contained therein is gathered from relevant third parties sources. We cannot guarantee or give any warranty about the information provided. Interested parties must rely solely on their own enquiries. Stunning kitchen with stone bench tops and dishwasher Double lock up garage Ornamental Fire Place Air Conditioned Pets considered upon application Seasonal garden maintenance included