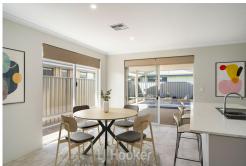

## Beautifully Designed 4x2

Welcome to 22 Caretta Street Vasse, a beautifully designed home offering a perfect blend of style, functionality, and modern amenities.

This 4x2 home features include:

- Exposed aggregate driveway leading to a double garage, ensuring ample parking and easy access.
- Designed for comfort, the home is equipped with ducted reverse-cycle air conditioning, complemented by solar panels for energy efficiency.
- Stylish kitchen boasts Caesarstone benchtops, a 900mm stainless steel oven, plumbed fridge space and ample storage with large built-in cabinetry.
- Outdoor living is a dream with a brand-new deck and patio out back, perfect for entertaining. The property also features reticulated gardens.