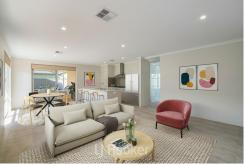

## Beautifully Designed 4x2

Welcome to 22 Caretta Street Vasse, a beautifully designed home offering a perfect blend of style, functionality, and modern amenities.

This 4x2 home features include:

- Exposed aggregate driveway leading to a double garage, ensuring ample parking and easy access.
- Designed for comfort, the home is equipped with ducted reverse-cycle air conditioning, complemented by solar panels for energy efficiency.
- Stylish kitchen boasts Caesarstone benchtops, a 900mm stainless steel oven, plumbed fridge space and ample storage with large built-in cabinetry.
- Outdoor living is a dream with a brand-new deck and patio out back, perfect for entertaining. The property also features reticulated gardens.