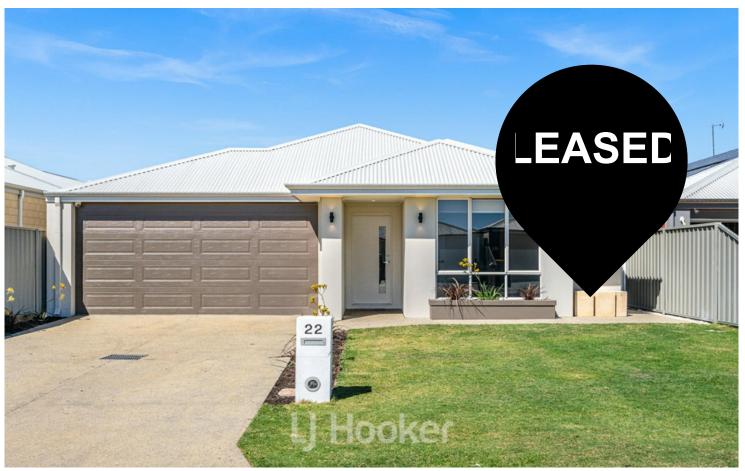

# Vasse, 22 Caretta Street

## Beautifully Designed 4x2

Welcome to 22 Caretta Street Vasse, a beautifully designed home offering a perfect blend of style, functionality, and modern amenities.

This 4x2 home features include:

- Exposed aggregate driveway leading to a double garage, ensuring ample parking and easy access.
- Designed for comfort, the home is equipped with ducted reverse-cycle air conditioning, complemented by solar panels for energy efficiency.
- Stylish kitchen boasts Caesarstone benchtops, a 900mm stainless steel oven, plumbed fridge space and ample storage with large built-in cabinetry.
- Outdoor living is a dream with a brand-new deck and patio out back, perfect for entertaining. The property also features reticulated gardens.