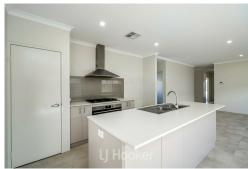

## Beautifully Designed 4x2

Welcome to 22 Caretta Street Vasse, a beautifully designed home offering a perfect blend of style, functionality, and modern amenities.

This 4x2 home features include:

- Exposed aggregate driveway leading to a double garage, ensuring ample parking and easy access.
- Designed for comfort, the home is equipped with ducted reverse-cycle air conditioning, complemented by solar panels for energy efficiency.
- Stylish kitchen boasts Caesarstone benchtops, a 900mm stainless steel oven, plumbed fridge space and ample storage with large built-in cabinetry.
- Outdoor living is a dream with a brand-new deck and patio out back, perfect for entertaining. The property also features reticulated gardens.