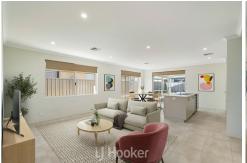

## Beautifully Designed 4x2

Welcome to 22 Caretta Street Vasse, a beautifully designed home offering a perfect blend of style, functionality, and modern amenities.

This 4x2 home features include:

- Exposed aggregate driveway leading to a double garage, ensuring ample parking and easy access.
- Designed for comfort, the home is equipped with ducted reverse-cycle air conditioning, complemented by solar panels for energy efficiency.
- Stylish kitchen boasts Caesarstone benchtops, a 900mm stainless steel oven, plumbed fridge space and ample storage with large built-in cabinetry.
- Outdoor living is a dream with a brand-new deck and patio out back, perfect for entertaining. The property also features reticulated gardens.