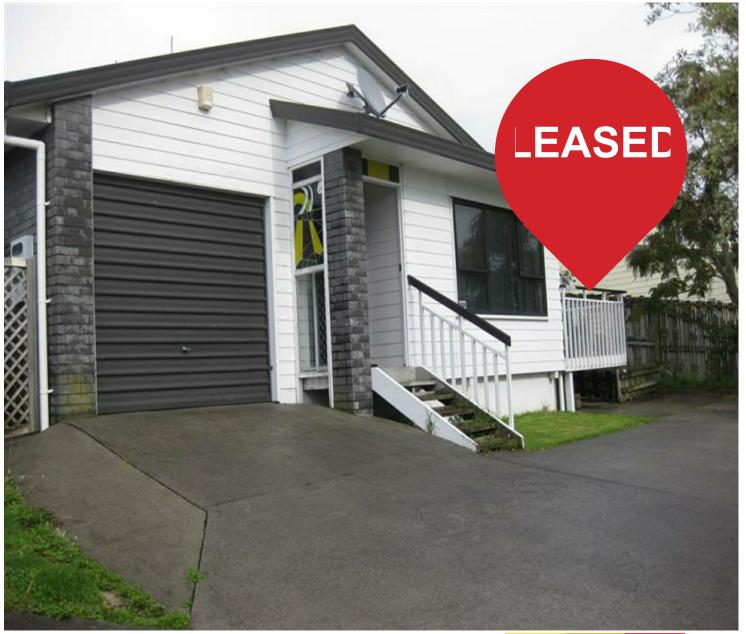

# Unsworth Heights - 3 Bedroom close to motorway

This property has three bedrooms; one bathroom with separate toilet; open plan living, single garage with internal access. There is off street parking for one other vehicle. Full site with rear section partly fenced. There is a bus stop outside and it is close to motorway access. No pets.